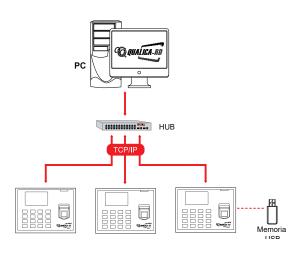

°c                                                                                                                             |
| Operating Humidity    | 20% - 80%                                                                                                                              |
| Dimension (W x D x H) | 180 x 135 x 37 mm                                                                                                                      |
| Weight                | 0.70 Kg                                                                                                                                |
|                       | A DECK RECEIPTION                                                                                                                      |

## Configuration



## Dimensions



CEF© 🔝