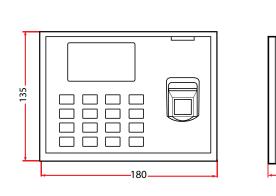

## Dimensions

CEF© 🔝

Time & Attendance and Access Control

Qualica-RD1000 Series

Time & Attendance Terminal Easy Operation and Management

| Fingerprint Capacity  | 3.000                                                                                                                                  |
|-----------------------|----------------------------------------------------------------------------------------------------------------------------------------|
| Card Capacity         | 10.000 (Optional)                                                                                                                      |
| Transaction Capacity  | 100.000                                                                                                                                |
| Display               | 3 inch TFT LCD Color Screen                                                                                                            |
| Communication         | TCP/IP, RS232/485, USB-host                                                                                                            |
| Standard Features     | SMS, Summer Schedule, Webserver, Doorbell, Work codes,<br>Automatic Status Switch, Self-Service Query, T9 Input T9,<br>9 digit user ID |
| Optional Features     | ID / MIFARE, Printer, Doorbell, ID Photo, ADMS                                                                                         |
| Power supply          | DC 5V 0.8A                                                                                                                             |
| Identification Speed  | ≤ 1 sec.                                                                                                                               |
| perating Temperature  | 0°c - 45°c                                                                                                                             |
| Operating Humidity    | 20% - 80%                                                                                                                              |
| Dimension (W x D x H) | 180 x 135 x 37 mm                                                                                                                      |
| Weight                | 0.70 Kg                                                                                                                                |
|                       | A DECK RECEIPTION                                                                                                                      |