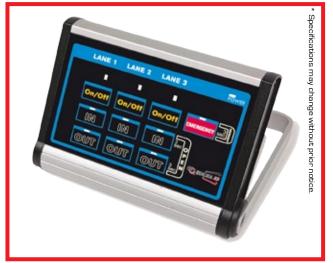

**TOUCH PANEL** is a remote control over the turnstiles and gates functionalities. Its touch sensitive buttons add even more comfort. The unit consists of LED's for reporting various entrance/exit conditions.

# Flexibility:

TouchPanel is a very flexible device. It can be configured to control up to 4 entrance lanes. Also, it is equipped with an Emergency button to set all connected devices on emergency mode at the same time.

### Communication with the user:

- Keypad 12 capacitive buttons
- LED up to 21 LED's (Red, Green)
- Acoustic signalization integrated.

Characteristics of TOUCH PANNEL are valid except for typographical errors.