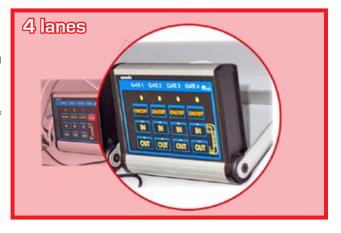

# Flexibility:

TouchPanel is a very flexible device. It can be configured to control up to 4 entrance lanes. Also, it is equipped with an Emergency button to set all connected devices on emergency mode at the same time.

• Operating lanes: 4 entrance lanes or 3 entrance lanes and Emergency button.