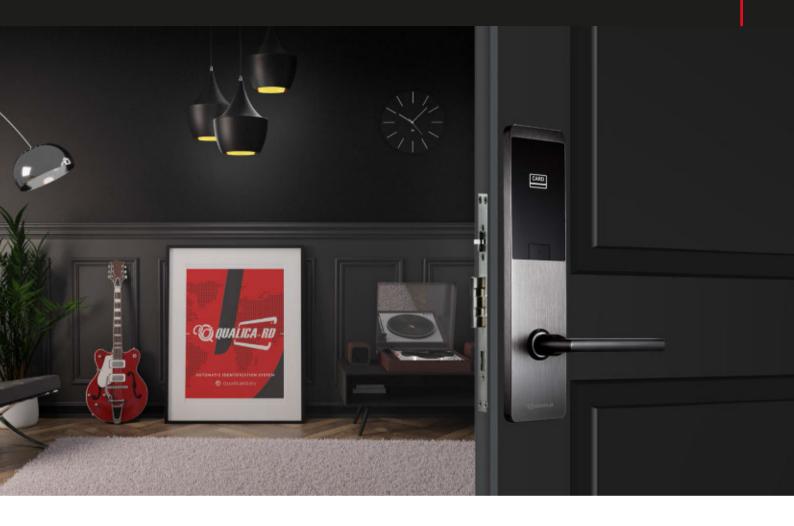

# QRD1000-CH6500

Electronic lock with integrated Mifare reader.

**Qualica-RD 1000CH6500** is a super slim smart lock with integrated Mifare reader. The lock supports 13.56 MHz Mifare-1 cards.

The mechanical part of the lock is made according to the American standard with **5** latches. QRD-CH6500 can store up to **224 door entry** events in its memory. The lock is controlled by a USB reader.

Its modern and minimalist design is ideal for hotels, buildings, offices, offices. The lock is controlled by the professional **Qualica-RD Access BIOS software** and its hotel module.

## QRD1000 CH6500