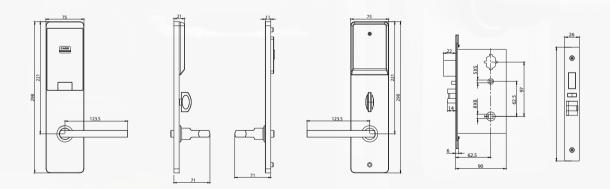

ices. The lock is controlled by the professional **Qualica-RD Access BIOS software** and its hotel module.

## **QUALICA-RD**

## QRD1000 CH6500

#### **Features**

- With 13.56MHz MIFARE® technology.
- American standard of 5 latches.
- · With professional hotel management
- software One-click installation.
- Up to 224 event logs.
- With low battery warning alerts.



## **Specifications**

| Material       | Zinc Alloy                                 |
|----------------|--------------------------------------------|
| Door thickness | 40 - 50 mm                                 |
| Software       | Qualica-RD Access Control BIOS - QRDBIOSEC |
| Card type      | ISO14443 (RFID) Type-A S50 1KB / S70 4KB   |
| Languages      | Multilingual                               |

### Dimensions (mm)