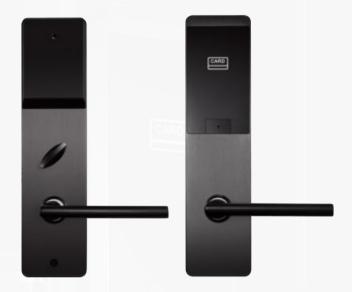

# QRD1000-CH6500

Electronic lock with integrated Mifare reader.

**Qualica-RD 1000CH6500** is a super slim smart lock with integrated Mifare reader. The lock supports 13.56 MHz Mifare-1 cards.

The mechanical part of the lock is made according to the American standard with **5** latches. QRD-CH6500 can store up to **224 door entry** events in its memory. The lock is controlled by a USB reader.

#### **Features**

- With 13.56MHz MIFARE® technology.
- American standard of 5 latches.
- · With professional hotel management
- software One-click installation.
- Up to 224 event logs.
- With low battery warning alerts.