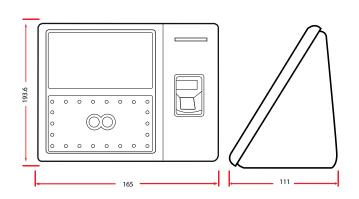

## **Dimensions**

## Face, fingerprint and RFID

Face capacity 3000 Fingerprint capacity 4000 ID Card capacity 10000 Logs capacity 100000 Face Groups Yes Multilenguage Multilanguage (Includes English and Spanish) Automatic Status Switch, Self-Service Query, Work Code, T9 input, Time attendance Standard 9 digit user ID, DST, Photo-ID, Scheduled-bell, antipassback functions ID/13,56 Mhz Card, INTERNET. 3G, 2000 mAh battery. Optional functions Communication RS232/485, USB Host, TCP/IP (WIFI optional) Camera **HD** Infrared Input Port Door Sensor, Exit Button Output Port Output 26 Wiegand Signal NC/NA relay electric lock, alarm bell. Display 4.3" TFT Touch Screen 0 °C- 45 °C / 20%-80% Operating temp/humidity Dimension/Gross Weight 193.6×146.8×111 mm / 1,84kg DC12V 3A Power supply