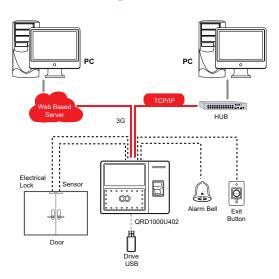

Series

## Face, fingerprint and RFID

Face capacity 3000 Fingerprint capacity 4000 ID Card capacity 10000 Logs capacity 100000 Face Groups Yes Multilenguage Multilanguage (Includes English and Spanish) Automatic Status Switch, Self-Service Query, Work Code, T9 input, Time attendance Standard 9 digit user ID, DST, Photo-ID, Scheduled-bell, antipassback functions ID/13,56 Mhz Card, INTERNET. 3G, 2000 mAh battery. Optional functions Communication RS232/485, USB Host, TCP/IP (WIFI optional) Camera **HD** Infrared Input Port Door Sensor, Exit Button Output Port Output 26 Wiegand Signal NC/NA relay electric lock, alarm bell. Display 4.3" TFT Touch Screen 0 °C- 45 °C / 20%-80% Operating temp/humidity Dimension/Gross Weight 193.6×146.8×111 mm / 1,84kg DC12V 3A Power supply

## **C**onfiguration



## **Dimensions**