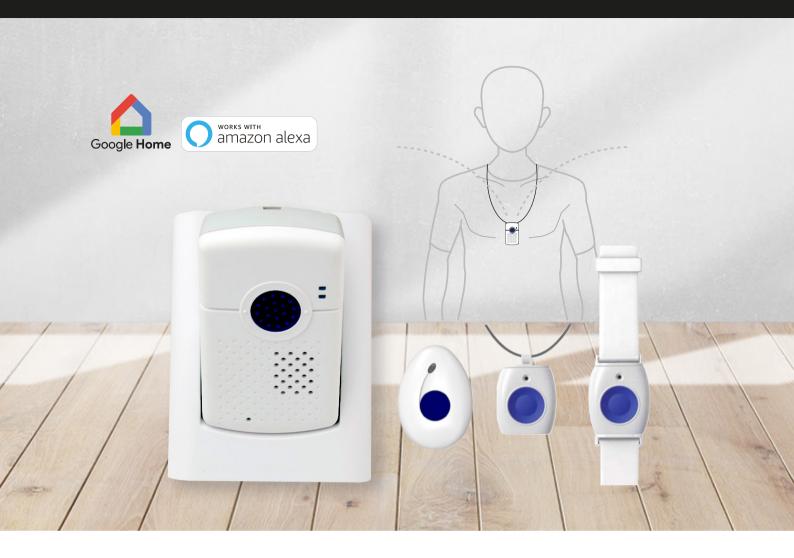

## **KIT Medical Alarm**

Medical alarm system with high precision localization.

**Equipped with Wi-Fi tracking.** 

Qualica-RD's new remote assistance system, **is an all-in-one medical alarm solution.** In addition to GPS and Wi-Fi positioning technologies, it has built-in fall detection, providing special care for all elderly people or those with reduced mobility.

## **QRD-193** | Details

- Built-in high sensitivity microphone and powerful 3W speaker.
- Built-in fall detection.
- Two-way **hands-free** communications.
- Remote and local programming.
- Enhanced **location accuracy** with GPS and Wi-Fi technologies.
- Integration of emergency pendants and wrist transmitters.
- Pre-recorded voice message.
- Remote firmware upgrade.
- Large help button with LED backlight.
- Location coordinates on online platform.