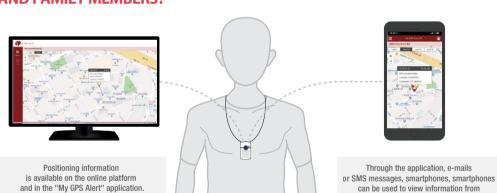

## HOW CAN CAREGIVERS AND FAMILY MEMBERS LOCATE YOU? AND FAMILY MEMBERS?

Combinable with alarm accessories.

Kit QRD - 280

Kit QRD - 012

QRD - 2650

user's location.

QRD - 324