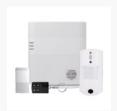

## **KIT Medical Alarm**

Medical alarm system with high precision localization.

**Equipped with Wi-Fi tracking.** 

Qualica-RD's new remote assistance system, **is an all-in-one medical alarm solution.** In addition to GPS and Wi-Fi positioning technologies, it has built-in fall detection, providing special care for all elderly people or those with reduced mobility.

## **QRD-193** | Details

- Built-in high sensitivity microphone and powerful 3W speaker.
- Built-in fall detection.
- Two-way **hands-free** communications.
- Remote and local programming.
- Enhanced **location accuracy** with GPS and Wi-Fi technologies.
- Integration of emergency pendants and wrist transmitters.
- Pre-recorded voice message.
- Remote firmware upgrade.
- Large help button with LED backlight.
- Location coordinates on online platform.