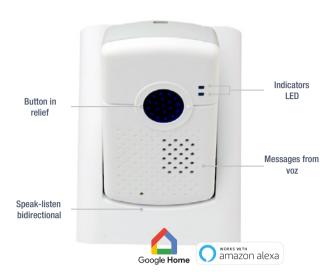

## **QRD-193** | Details

- Built-in high sensitivity microphone and powerful 3W speaker.
- Built-in fall detection.
- Two-way **hands-free** communications.
- Remote and local programming.
- Enhanced **location accuracy** with GPS and Wi-Fi technologies.
- Integration of emergency pendants and wrist transmitters.
- Pre-recorded voice message.
- Remote firmware upgrade.
- Large help button with LED backlight.
- Location coordinates on online platform.