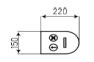

### Technical Specifications

| Material of the structure304 stainless steel + black rubberDimensions220 * 150 * 1000(mm)Weight20kg/unitPower supplyAC220V/110V, 50/60HzOperating voltage24V DCPower consumption20WOperating temperature-15 °C - 60 °COperating humidity0 ~ 95% (no freezing)LED indicatorYesOptional modelQRD-6001A, QRD-6001B |                           |                                    |
|-----------------------------------------------------------------------------------------------------------------------------------------------------------------------------------------------------------------------------------------------------------------------------------------------------------------|---------------------------|------------------------------------|
| Weight20kg/unitPower supplyAC220V/110V, 50/60HzOperating voltage24V DCPower consumption20WOperating temperature-15 °C - 60 °COperating humidity0 ~ 95% (no freezing)LED indicatorYes                                                                                                                            | Material of the structure | 304 stainless steel + black rubber |
| Power supplyAC220V/110V, 50/60HzOperating voltage24V DCPower consumption20WOperating temperature-15 °C - 60 °COperating humidity0 ~ 95% (no freezing)LED indicatorYes                                                                                                                                           | Dimensions                | 220 * 150 * 1000(mm)               |
| Operating voltage 24V DC   Power consumption 20W   Operating temperature -15 °C - 60 °C   Operating humidity 0 ~ 95% (no freezing)   LED indicator Yes                                                                                                                                                          | Weight                    | 20kg/unit                          |
| Power consumption 20W   Operating temperature -15 °C - 60 °C   Operating humidity 0 ~ 95% (no freezing)   LED indicator Yes                                                                                                                                                                                     | Power supply              | AC220V/110V, 50/60Hz               |
| Operating temperature -15 °C - 60 °C   Operating humidity 0 ~ 95% (no freezing)   LED indicator Yes                                                                                                                                                                                                             | Operating voltage         | 24V DC                             |
| Operating humidity 0 ~ 95% (no freezing)   LED indicator Yes                                                                                                                                                                                                                                                    | Power consumption         | 20W                                |
| LED indicator Yes                                                                                                                                                                                                                                                                                               | Operating temperature     | -15 ℃ - 60 ℃                       |
|                                                                                                                                                                                                                                                                                                                 | Operating humidity        | 0 ~ 95% (no freezing)              |
| Optional model QRD-6001A, QRD-6001B                                                                                                                                                                                                                                                                             | LED indicator             | Yes                                |
|                                                                                                                                                                                                                                                                                                                 | Optional model            | QRD-6001A, QRD-6001B               |

## **QRD-6001A**

**QRD-6001B** 

Alien Technology

**Dimensions (mm)** 

**Dimensions (mm)**