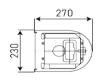

### Technical Specifications

| Material of the structure304 stainless steel + black rubberDimensions220 * 150 * 1000(mm)Weight20kg/unitPower supplyAC220V/110V, 50/60HzOperating voltage24V DCPower consumption20WOperating temperature-15 °C - 60 °COperating humidity0 ~ 95% (no freezing)LED indicatorYesOptional modelQRD-6001A, QRD-6001B |                           |                                    |
|-----------------------------------------------------------------------------------------------------------------------------------------------------------------------------------------------------------------------------------------------------------------------------------------------------------------|---------------------------|------------------------------------|
| Weight20kg/unitPower supplyAC220V/110V, 50/60HzOperating voltage24V DCPower consumption20WOperating temperature-15 °C - 60 °COperating humidity0 ~ 95% (no freezing)LED indicatorYes                                                                                                                            | Material of the structure | 304 stainless steel + black rubber |
| Power supplyAC220V/110V, 50/60HzOperating voltage24V DCPower consumption20WOperating temperature-15 °C - 60 °COperating humidity0 ~ 95% (no freezing)LED indicatorYes                                                                                                                                           | Dimensions                | 220 * 150 * 1000(mm)               |
| Operating voltage 24V DC   Power consumption 20W   Operating temperature -15 °C - 60 °C   Operating humidity 0 ~ 95% (no freezing)   LED indicator Yes                                                                                                                                                          | Weight                    | 20kg/unit                          |
| Power consumption 20W   Operating temperature -15 °C - 60 °C   Operating humidity 0 ~ 95% (no freezing)   LED indicator Yes                                                                                                                                                                                     | Power supply              | AC220V/110V, 50/60Hz               |
| Operating temperature -15 °C - 60 °C   Operating humidity 0 ~ 95% (no freezing)   LED indicator Yes                                                                                                                                                                                                             | Operating voltage         | 24V DC                             |
| Operating humidity 0 ~ 95% (no freezing)   LED indicator Yes                                                                                                                                                                                                                                                    | Power consumption         | 20W                                |
| LED indicator Yes                                                                                                                                                                                                                                                                                               | Operating temperature     | -15 ℃ - 60 ℃                       |
|                                                                                                                                                                                                                                                                                                                 | Operating humidity        | 0 ~ 95% (no freezing)              |
| Optional model QRD-6001A, QRD-6001B                                                                                                                                                                                                                                                                             | LED indicator             | Yes                                |
|                                                                                                                                                                                                                                                                                                                 | Optional model            | QRD-6001A, QRD-6001B               |

## **QRD-6001A**

**QRD-6001B** 

Alien Technology

**Dimensions (mm)** 

**Dimensions (mm)**