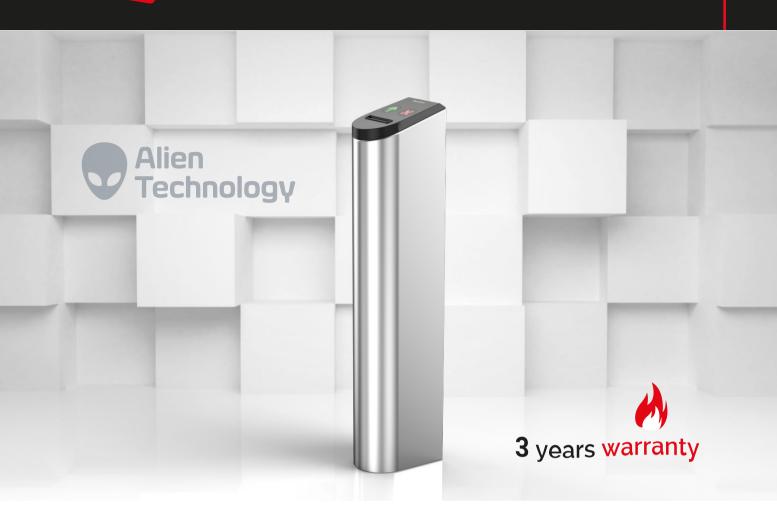

# Qualica-RD 6001-A/B

RFID card/wristband collector for access control.

The **Qualica-RD 6001-A/B** device is a hardware to read, register and pick up cards or wristbands as a stand-alone unit.

When the machine picks up the RFID product, the connected doors or turnstiles open automatically. The box container is more than 500 items.

The body is made of brushed stainless steel, robust, rigid, anti-rust and durable, has a black rubber cover and incorporates a LED indicator on the top.

**3 years warranty.** Easy installation and maintenance. Fix to the floor and connect to the power supply. Suitable for indoor applications.