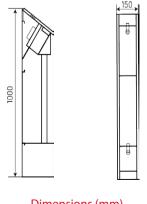

### Technical Specifications

| Material of the structure304 stainless steel + black rubberDimensions220 * 150 * 1000(mm)Weight20kg/unitPower supplyAC220V/110V, 50/60HzOperating voltage24V DCPower consumption20WOperating temperature-15 °C - 60 °COperating humidity0 ~ 95% (no freezing)LED indicatorYesOptional modelQRD-6001A, QRD-6001B |                           |                                    |
|-----------------------------------------------------------------------------------------------------------------------------------------------------------------------------------------------------------------------------------------------------------------------------------------------------------------|---------------------------|------------------------------------|
| Weight20kg/unitPower supplyAC220V/110V, 50/60HzOperating voltage24V DCPower consumption20WOperating temperature-15 °C - 60 °COperating humidity0 ~ 95% (no freezing)LED indicatorYes                                                                                                                            | Material of the structure | 304 stainless steel + black rubber |
| Power supplyAC220V/110V, 50/60HzOperating voltage24V DCPower consumption20WOperating temperature-15 °C - 60 °COperating humidity0 ~ 95% (no freezing)LED indicatorYes                                                                                                                                           | Dimensions                | 220 * 150 * 1000(mm)               |
| Operating voltage 24V DC   Power consumption 20W   Operating temperature -15 °C - 60 °C   Operating humidity 0 ~ 95% (no freezing)   LED indicator Yes                                                                                                                                                          | Weight                    | 20kg/unit                          |
| Power consumption 20W   Operating temperature -15 °C - 60 °C   Operating humidity 0 ~ 95% (no freezing)   LED indicator Yes                                                                                                                                                                                     | Power supply              | AC220V/110V, 50/60Hz               |
| Operating temperature -15 °C - 60 °C   Operating humidity 0 ~ 95% (no freezing)   LED indicator Yes                                                                                                                                                                                                             | Operating voltage         | 24V DC                             |
| Operating humidity 0 ~ 95% (no freezing)   LED indicator Yes                                                                                                                                                                                                                                                    | Power consumption         | 20W                                |
| LED indicator Yes                                                                                                                                                                                                                                                                                               | Operating temperature     | -15 ℃ - 60 ℃                       |
|                                                                                                                                                                                                                                                                                                                 | Operating humidity        | 0 ~ 95% (no freezing)              |
| Optional model QRD-6001A, QRD-6001B                                                                                                                                                                                                                                                                             | LED indicator             | Yes                                |
|                                                                                                                                                                                                                                                                                                                 | Optional model            | QRD-6001A, QRD-6001B               |

## **QRD-6001A**

**QRD-6001B** 

Alien Technology

**Dimensions (mm)** 

**Dimensions (mm)**