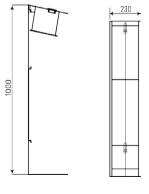

### Technical Specifications

| Material of the structure304 stainless steel + black rubberDimensions220 * 150 * 1000(mm)Weight20kg/unitPower supplyAC220V/110V, 50/60HzOperating voltage24V DCPower consumption20WOperating temperature-15 °C - 60 °COperating humidity0 ~ 95% (no freezing)LED indicatorYesOptional modelQRD-6001A, QRD-6001B |                           |                                    |
|-----------------------------------------------------------------------------------------------------------------------------------------------------------------------------------------------------------------------------------------------------------------------------------------------------------------|---------------------------|------------------------------------|
| Weight20kg/unitPower supplyAC220V/110V, 50/60HzOperating voltage24V DCPower consumption20WOperating temperature-15 °C - 60 °COperating humidity0 ~ 95% (no freezing)LED indicatorYes                                                                                                                            | Material of the structure | 304 stainless steel + black rubber |
| Power supplyAC220V/110V, 50/60HzOperating voltage24V DCPower consumption20WOperating temperature-15 °C - 60 °COperating humidity0 ~ 95% (no freezing)LED indicatorYes                                                                                                                                           | Dimensions                | 220 * 150 * 1000(mm)               |
| Operating voltage 24V DC   Power consumption 20W   Operating temperature -15 °C - 60 °C   Operating humidity 0 ~ 95% (no freezing)   LED indicator Yes                                                                                                                                                          | Weight                    | 20kg/unit                          |
| Power consumption 20W   Operating temperature -15 °C - 60 °C   Operating humidity 0 ~ 95% (no freezing)   LED indicator Yes                                                                                                                                                                                     | Power supply              | AC220V/110V, 50/60Hz               |
| Operating temperature -15 °C - 60 °C   Operating humidity 0 ~ 95% (no freezing)   LED indicator Yes                                                                                                                                                                                                             | Operating voltage         | 24V DC                             |
| Operating humidity 0 ~ 95% (no freezing)   LED indicator Yes                                                                                                                                                                                                                                                    | Power consumption         | 20W                                |
| LED indicator Yes                                                                                                                                                                                                                                                                                               | Operating temperature     | -15 ℃ - 60 ℃                       |
|                                                                                                                                                                                                                                                                                                                 | Operating humidity        | 0 ~ 95% (no freezing)              |
| Optional model QRD-6001A, QRD-6001B                                                                                                                                                                                                                                                                             | LED indicator             | Yes                                |
|                                                                                                                                                                                                                                                                                                                 | Optional model            | QRD-6001A, QRD-6001B               |

## **QRD-6001A**

**QRD-6001B** 

Alien Technology

**Dimensions (mm)** 

**Dimensions (mm)**