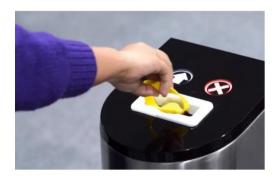

# Qualica-RD 6001-A/B

RFID card/wristband collector for access control.

The **Qualica-RD 6001-A/B** device is a hardware to read, register and pick up cards or wristbands as a stand-alone unit.

When the machine picks up the RFID product, the connected doors or turnstiles open automatically. The box container is more than 500 items.