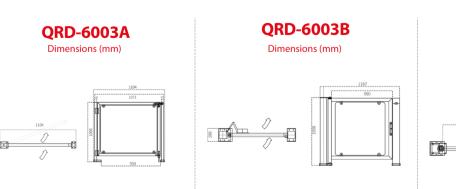

## Technical specifications

| Frame material Dimensions 1200 * 1210 mm  Pitch width 900mm (Standard)  Weight 35kg/unit  Power supply AC220V/110V, 50/60Hz  Operating voltage 24V DC  Power consumption Operating temperature -15 °C - 60 °C  Operating environment Indoor / Outdoor  Standard opening 90 degrees  Drive unit Working environment Indoor/outdoor use  Optional model QRD6003-A, QRD6003-B, QRD6003-C                                                                                                                                                                                                                                                                                                                                                                                                                                                                                                                                                                                                                                                                                                                                                                                                                                                                                                                                                                                                                                                                                                                                                                                                                                                                                                                                                                                                                                                                                                                                                                                                                                                                                                                                          |                       |                                                   |
|--------------------------------------------------------------------------------------------------------------------------------------------------------------------------------------------------------------------------------------------------------------------------------------------------------------------------------------------------------------------------------------------------------------------------------------------------------------------------------------------------------------------------------------------------------------------------------------------------------------------------------------------------------------------------------------------------------------------------------------------------------------------------------------------------------------------------------------------------------------------------------------------------------------------------------------------------------------------------------------------------------------------------------------------------------------------------------------------------------------------------------------------------------------------------------------------------------------------------------------------------------------------------------------------------------------------------------------------------------------------------------------------------------------------------------------------------------------------------------------------------------------------------------------------------------------------------------------------------------------------------------------------------------------------------------------------------------------------------------------------------------------------------------------------------------------------------------------------------------------------------------------------------------------------------------------------------------------------------------------------------------------------------------------------------------------------------------------------------------------------------------|-----------------------|---------------------------------------------------|
| Pitch width 900mm (Standard)  Weight 35kg/unit  Power supply AC220V/110V, 50/60Hz  Operating voltage 24V DC  Power consumption 20W  Operating temperature -15 °C - 60 °C  Operating humidity 0 ~ 95% (no freezing)  Operating environment Indoor / Outdoor  Standard opening 90 degrees  Drive unit Manual, magnetic closure or automatic motor drive  Working environment Indoor/outdoor use                                                                                                                                                                                                                                                                                                                                                                                                                                                                                                                                                                                                                                                                                                                                                                                                                                                                                                                                                                                                                                                                                                                                                                                                                                                                                                                                                                                                                                                                                                                                                                                                                                                                                                                                  | Frame material        | Full 304 stainless steel                          |
| Weight 35kg/unit  Power supply AC220V/110V, 50/60Hz  Operating voltage 24V DC  Power consumption 20W  Operating temperature -15 °C - 60 °C  Operating humidity 0 ~ 95% (no freezing)  Operating environment Indoor / Outdoor  Standard opening 90 degrees  Drive unit Manual, magnetic closure or automatic motor drive  Working environment Indoor/outdoor use                                                                                                                                                                                                                                                                                                                                                                                                                                                                                                                                                                                                                                                                                                                                                                                                                                                                                                                                                                                                                                                                                                                                                                                                                                                                                                                                                                                                                                                                                                                                                                                                                                                                                                                                                                | Dimensions            | 1200 * 1210 mm                                    |
| Power supply AC220V/110V, 50/60Hz  Operating voltage 24V DC  Power consumption 20W  Operating temperature -15 °C - 60 °C  Operating humidity 0 ~ 95% (no freezing)  Operating environment Indoor / Outdoor  Standard opening 90 degrees  Drive unit Manual, magnetic closure or automatic motor drive  Working environment Indoor/outdoor use                                                                                                                                                                                                                                                                                                                                                                                                                                                                                                                                                                                                                                                                                                                                                                                                                                                                                                                                                                                                                                                                                                                                                                                                                                                                                                                                                                                                                                                                                                                                                                                                                                                                                                                                                                                  | Pitch width           | 900mm (Standard)                                  |
| Operating voltage  Power consumption  Operating temperature  Operating humidity  Operating environment  Standard opening  Drive unit  Working environment  Indoor/outdoor use                                                                                                                                                                                                                                                                                                                                                                                                                                                                                                                                                                                                                                                                                                                                                                                                                                                                                                                                                                                                                                                                                                                                                                                                                                                                                                                                                                                                                                                                                                                                                                                                                                                                                                                                                                                                                                                                                                                                                  | Weight                |                                                   |
| Power consumption Operating temperature -15 °C - 60 °C Operating humidity Operating environment Indoor / Outdoor  Standard opening Orive unit Working environment Undoor/outdoor use                                                                                                                                                                                                                                                                                                                                                                                                                                                                                                                                                                                                                                                                                                                                                                                                                                                                                                                                                                                                                                                                                                                                                                                                                                                                                                                                                                                                                                                                                                                                                                                                                                                                                                                                                                                                                                                                                                                                           | Power supply          | AC220V/110V, 50/60Hz                              |
| Operating temperature Operating humidity O ~ 95% (no freezing) Operating environment Standard opening Orive unit Working environment Indoor/outdoor use                                                                                                                                                                                                                                                                                                                                                                                                                                                                                                                                                                                                                                                                                                                                                                                                                                                                                                                                                                                                                                                                                                                                                                                                                                                                                                                                                                                                                                                                                                                                                                                                                                                                                                                                                                                                                                                                                                                                                                        | Operating voltage     | 24V DC                                            |
| Operating humidity Operating environment Indoor / Outdoor Standard opening Operating environment Standard opening Operating environment  Working environment Indoor/outdoor use                                                                                                                                                                                                                                                                                                                                                                                                                                                                                                                                                                                                                                                                                                                                                                                                                                                                                                                                                                                                                                                                                                                                                                                                                                                                                                                                                                                                                                                                                                                                                                                                                                                                                                                                                                                                                                                                                                                                                | Power consumption     | 20W                                               |
| Operating environment Standard opening 90 degrees Drive unit Working environment Indoor / Outdoor  Working environment Indoor / Outdoor  Handle Franch    Handl | Operating temperature | -15 °C - 60 °C                                    |
| Standard opening 90 degrees  Drive unit Manual, magnetic closure or automatic motor drive  Working environment Indoor/outdoor use                                                                                                                                                                                                                                                                                                                                                                                                                                                                                                                                                                                                                                                                                                                                                                                                                                                                                                                                                                                                                                                                                                                                                                                                                                                                                                                                                                                                                                                                                                                                                                                                                                                                                                                                                                                                                                                                                                                                                                                              | Operating humidity    | 0 ~ 95% (no freezing)                             |
| Drive unit Manual, magnetic closure or automatic motor drive  Working environment Indoor/outdoor use                                                                                                                                                                                                                                                                                                                                                                                                                                                                                                                                                                                                                                                                                                                                                                                                                                                                                                                                                                                                                                                                                                                                                                                                                                                                                                                                                                                                                                                                                                                                                                                                                                                                                                                                                                                                                                                                                                                                                                                                                           | Operating environment | Indoor / Outdoor                                  |
| Working environment Indoor/outdoor use                                                                                                                                                                                                                                                                                                                                                                                                                                                                                                                                                                                                                                                                                                                                                                                                                                                                                                                                                                                                                                                                                                                                                                                                                                                                                                                                                                                                                                                                                                                                                                                                                                                                                                                                                                                                                                                                                                                                                                                                                                                                                         | Standard opening      | 90 degrees                                        |
|                                                                                                                                                                                                                                                                                                                                                                                                                                                                                                                                                                                                                                                                                                                                                                                                                                                                                                                                                                                                                                                                                                                                                                                                                                                                                                                                                                                                                                                                                                                                                                                                                                                                                                                                                                                                                                                                                                                                                                                                                                                                                                                                | Drive unit            | Manual, magnetic closure or automatic motor drive |
| Optional model QRD6003-A, QRD6003-B, QRD6003-C                                                                                                                                                                                                                                                                                                                                                                                                                                                                                                                                                                                                                                                                                                                                                                                                                                                                                                                                                                                                                                                                                                                                                                                                                                                                                                                                                                                                                                                                                                                                                                                                                                                                                                                                                                                                                                                                                                                                                                                                                                                                                 | Working environment   | Indoor/outdoor use                                |
|                                                                                                                                                                                                                                                                                                                                                                                                                                                                                                                                                                                                                                                                                                                                                                                                                                                                                                                                                                                                                                                                                                                                                                                                                                                                                                                                                                                                                                                                                                                                                                                                                                                                                                                                                                                                                                                                                                                                                                                                                                                                                                                                | Optional model        | QRD6003-A, QRD6003-B, QRD6003-C                   |