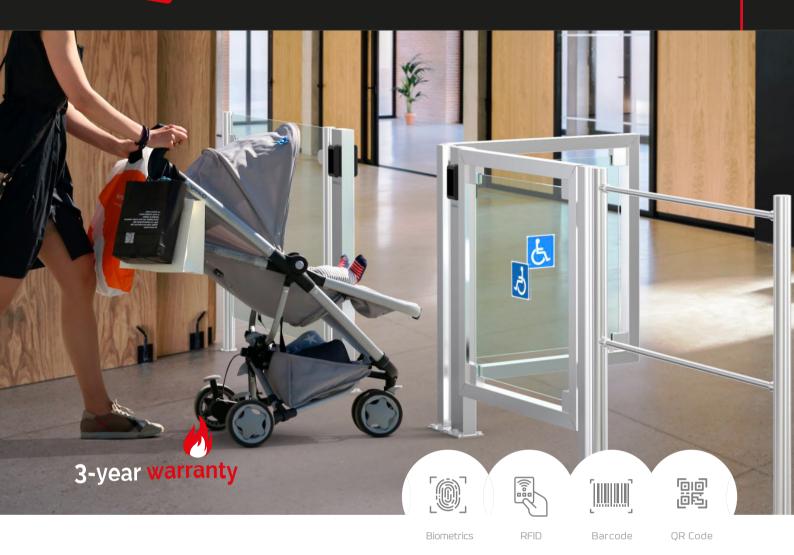

## Qualica-RD 6003-A/B/C

Pedestrian security door with integrated reader.

**Qualica-RD 6003-A-B-C.** The safety door is designed to work in conjunction with our walk-through turnstiles or tripods. It supports three types: manual type opened by lock, manual type with electronic lock, automatic type with motor drive.

The body is made of brushed stainless steel, the blade is made of high quality glass and can be unidirectional or bidirectional. It is suitable for indoor and outdoor applications.

**3 years warranty.** Includes bracket to integrate with any type of third party access control system.