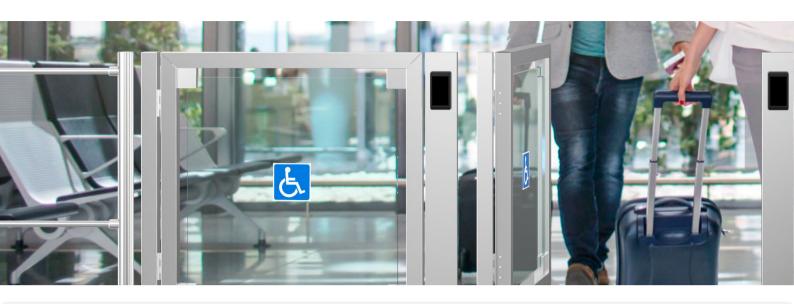

## Qualica-RD 6003-A/B/C

Pedestrian security door with integrated reader.

**Qualica-RD 6003-A-B-C.** The safety door is designed to work in conjunction with our walk-through turnstiles or tripods. It supports three types: manual type opened by lock, manual type with electronic lock, automatic type with motor drive.

The body is made of brushed stainless steel, the blade is made of high quality glass and can be unidirectional or bidirectional. It is suitable for indoor and outdoor applications.

**3 years warranty.** Includes bracket to integrate with any type of third party access control system.



## **Security door connected to Turnstiles**





## Technical specifications

| Frame material Dimensions 1200 * 1210 mm  Pitch width 900mm (Standard)  Weight 35kg/unit  Power supply AC220V/110V, 50/60Hz  Operating voltage 24V DC  Power consumption Operating temperature -15 °C - 60 °C  Operating environment Indoor / Outdoor  Standard opening 90 degrees  Drive unit Working environment Indoor/outdoor use  Optional model QRD6003-A, QRD6003-B, QRD6003-C