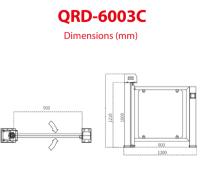

## Technical specifications

| Frame material Dimensions 1200 * 1210 mm  Pitch width 900mm (Standard)  Weight 35kg/unit  Power supply AC220V/110V, 50/60Hz  Operating voltage 24V DC  Power consumption Operating temperature -15 °C - 60 °C  Operating environment Indoor / Outdoor  Standard opening 90 degrees  Drive unit Working environment Indoor/outdoor use  Optional model QRD6003-A, QRD6003-B, QRD6003-C                                                                                                                                                                                                                                                                                                                                                                                                                                                                                                                                                                                                                                                                                                                                                                                                                                                                                                                                                                                                                                                                                                                                                                                                                                                                                                                                                                                                                                                                                                                                                                                                                                                                                                                                          |                       |                                                   |
|--------------------------------------------------------------------------------------------------------------------------------------------------------------------------------------------------------------------------------------------------------------------------------------------------------------------------------------------------------------------------------------------------------------------------------------------------------------------------------------------------------------------------------------------------------------------------------------------------------------------------------------------------------------------------------------------------------------------------------------------------------------------------------------------------------------------------------------------------------------------------------------------------------------------------------------------------------------------------------------------------------------------------------------------------------------------------------------------------------------------------------------------------------------------------------------------------------------------------------------------------------------------------------------------------------------------------------------------------------------------------------------------------------------------------------------------------------------------------------------------------------------------------------------------------------------------------------------------------------------------------------------------------------------------------------------------------------------------------------------------------------------------------------------------------------------------------------------------------------------------------------------------------------------------------------------------------------------------------------------------------------------------------------------------------------------------------------------------------------------------------------|-----------------------|---------------------------------------------------|
| Pitch width 900mm (Standard)  Weight 35kg/unit  Power supply AC220V/110V, 50/60Hz  Operating voltage 24V DC  Power consumption 20W  Operating temperature -15 °C - 60 °C  Operating humidity 0 ~ 95% (no freezing)  Operating environment Indoor / Outdoor  Standard opening 90 degrees  Drive unit Manual, magnetic closure or automatic motor drive  Working environment Indoor/outdoor use                                                                                                                                                                                                                                                                                                                                                                                                                                                                                                                                                                                                                                                                                                                                                                                                                                                                                                                                                                                                                                                                                                                                                                                                                                                                                                                                                                                                                                                                                                                                                                                                                                                                                                                                  | Frame material        | Full 304 stainless steel                          |
| Weight 35kg/unit  Power supply AC220V/110V, 50/60Hz  Operating voltage 24V DC  Power consumption 20W  Operating temperature -15 °C - 60 °C  Operating humidity 0 ~ 95% (no freezing)  Operating environment Indoor / Outdoor  Standard opening 90 degrees  Drive unit Manual, magnetic closure or automatic motor drive  Working environment Indoor/outdoor use                                                                                                                                                                                                                                                                                                                                                                                                                                                                                                                                                                                                                                                                                                                                                                                                                                                                                                                                                                                                                                                                                                                                                                                                                                                                                                                                                                                                                                                                                                                                                                                                                                                                                                                                                                | Dimensions            | 1200 * 1210 mm                                    |
| Power supply AC220V/110V, 50/60Hz  Operating voltage 24V DC  Power consumption 20W  Operating temperature -15 °C - 60 °C  Operating humidity 0 ~ 95% (no freezing)  Operating environment Indoor / Outdoor  Standard opening 90 degrees  Drive unit Manual, magnetic closure or automatic motor drive  Working environment Indoor/outdoor use                                                                                                                                                                                                                                                                                                                                                                                                                                                                                                                                                                                                                                                                                                                                                                                                                                                                                                                                                                                                                                                                                                                                                                                                                                                                                                                                                                                                                                                                                                                                                                                                                                                                                                                                                                                  | Pitch width           | 900mm (Standard)                                  |
| Operating voltage  Power consumption  Operating temperature  Operating humidity  Operating environment  Standard opening  Drive unit  Working environment  Indoor/outdoor use                                                                                                                                                                                                                                                                                                                                                                                                                                                                                                                                                                                                                                                                                                                                                                                                                                                                                                                                                                                                                                                                                                                                                                                                                                                                                                                                                                                                                                                                                                                                                                                                                                                                                                                                                                                                                                                                                                                                                  | Weight                |                                                   |
| Power consumption Operating temperature -15 °C - 60 °C Operating humidity Operating environment Indoor / Outdoor  Standard opening Orive unit Working environment Undoor/outdoor use                                                                                                                                                                                                                                                                                                                                                                                                                                                                                                                                                                                                                                                                                                                                                                                                                                                                                                                                                                                                                                                                                                                                                                                                                                                                                                                                                                                                                                                                                                                                                                                                                                                                                                                                                                                                                                                                                                                                           | Power supply          | AC220V/110V, 50/60Hz                              |
| Operating temperature Operating humidity O ~ 95% (no freezing) Operating environment Standard opening Orive unit Working environment Indoor/outdoor use                                                                                                                                                                                                                                                                                                                                                                                                                                                                                                                                                                                                                                                                                                                                                                                                                                                                                                                                                                                                                                                                                                                                                                                                                                                                                                                                                                                                                                                                                                                                                                                                                                                                                                                                                                                                                                                                                                                                                                        | Operating voltage     | 24V DC                                            |
| Operating humidity Operating environment Indoor / Outdoor Standard opening Operating environment Standard opening Operating environment  Working environment Indoor/outdoor use                                                                                                                                                                                                                                                                                                                                                                                                                                                                                                                                                                                                                                                                                                                                                                                                                                                                                                                                                                                                                                                                                                                                                                                                                                                                                                                                                                                                                                                                                                                                                                                                                                                                                                                                                                                                                                                                                                                                                | Power consumption     | 20W                                               |
| Operating environment Standard opening 90 degrees Drive unit Working environment Indoor / Outdoor  Working environment Indoor / Outdoor  Handle Franch    Handl | Operating temperature | -15 °C - 60 °C                                    |
| Standard opening 90 degrees  Drive unit Manual, magnetic closure or automatic motor drive  Working environment Indoor/outdoor use                                                                                                                                                                                                                                                                                                                                                                                                                                                                                                                                                                                                                                                                                                                                                                                                                                                                                                                                                                                                                                                                                                                                                                                                                                                                                                                                                                                                                                                                                                                                                                                                                                                                                                                                                                                                                                                                                                                                                                                              | Operating humidity    | 0 ~ 95% (no freezing)                             |
| Drive unit Manual, magnetic closure or automatic motor drive  Working environment Indoor/outdoor use                                                                                                                                                                                                                                                                                                                                                                                                                                                                                                                                                                                                                                                                                                                                                                                                                                                                                                                                                                                                                                                                                                                                                                                                                                                                                                                                                                                                                                                                                                                                                                                                                                                                                                                                                                                                                                                                                                                                                                                                                           | Operating environment | Indoor / Outdoor                                  |
| Working environment Indoor/outdoor use                                                                                                                                                                                                                                                                                                                                                                                                                                                                                                                                                                                                                                                                                                                                                                                                                                                                                                                                                                                                                                                                                                                                                                                                                                                                                                                                                                                                                                                                                                                                                                                                                                                                                                                                                                                                                                                                                                                                                                                                                                                                                         | Standard opening      | 90 degrees                                        |
|                                                                                                                                                                                                                                                                                                                                                                                                                                                                                                                                                                                                                                                                                                                                                                                                                                                                                                                                                                                                                                                                                                                                                                                                                                                                                                                                                                                                                                                                                                                                                                                                                                                                                                                                                                                                                                                                                                                                                                                                                                                                                                                                | Drive unit            | Manual, magnetic closure or automatic motor drive |
| Optional model QRD6003-A, QRD6003-B, QRD6003-C                                                                                                                                                                                                                                                                                                                                                                                                                                                                                                                                                                                                                                                                                                                                                                                                                                                                                                                                                                                                                                                                                                                                                                                                                                                                                                                                                                                                                                                                                                                                                                                                                                                                                                                                                                                                                                                                                                                                                                                                                                                                                 | Working environment   | Indoor/outdoor use                                |
|                                                                                                                                                                                                                                                                                                                                                                                                                                                                                                                                                                                                                                                                                                                                                                                                                                                                                                                                                                                                                                                                                                                                                                                                                                                                                                                                                                                                                                                                                                                                                                                                                                                                                                                                                                                                                                                                                                                                                                                                                                                                                                                                | Optional model        | QRD6003-A, QRD6003-B, QRD6003-C                   |