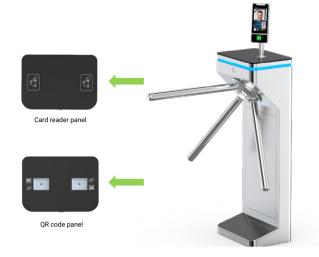

### **Features**

- The upper cover is made of black plexiglass.
- Decorative LED light bar, gives a modern look.
- Automatic reset function: the turnstile arm will automatically lock within 5 sec (can be adjusted) if the passenger delay is given to the entrance.
- Multiple access controller boards, can be connected by TCP/IP through network cable.
- Control by central computer.
- Lathe circuit board is also with RS232 output, can be connected with mini PC.

#### **Technical Specifications**

| Certification                | Compliance CE, ROHS                                                               |                                                |  |
|------------------------------|-----------------------------------------------------------------------------------|------------------------------------------------|--|
| Communication                | Dry contact, Relay signal, RS485                                                  |                                                |  |
| Material                     | Polished 304 stainless steel / 316 (optional) + high-end black plexiglass         |                                                |  |
| Arm material                 | Polished 304 / 316 stainless steel (optional) + (black rubber protector optional) |                                                |  |
| Dimensions and net weight    | 360 * 260 * 980 mm / 35kg/pcs                                                     |                                                |  |
| Passage Width and direction  | 550mm (Arm length: 500mm) / Monodirectional and Bidirectional                     |                                                |  |
| MCBF                         | 10 million                                                                        |                                                |  |
| Power Supply                 | AC220V/110V, 50/60Hz                                                              | Invalid card                                   |  |
| Operation Voltage            | 24V DC                                                                            |                                                |  |
| Power Consumption            | 20W                                                                               |                                                |  |
| <b>Operation Temperature</b> | -20 °C - 75 °C                                                                    | Driad                                          |  |
| Operation Humidity           | 0 ~ 95% (No freeze)                                                               |                                                |  |
| Working Environment          | Indoor / Outdoor                                                                  | Robust, shake-free bottom Three LED indicators |  |
| Flow Rate                    | 40 people per minute                                                              |                                                |  |
| LED Indicator                | Unique blue LED strip (front+ top+side)                                           |                                                |  |
| Emergency                    | Arms will drop down automatically                                                 |                                                |  |
| Flexibility                  | Integrate with any access control                                                 |                                                |  |