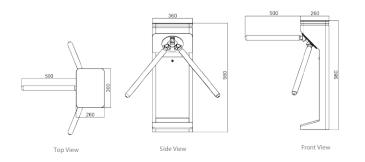

#### **Technical Specifications**

| Certification                | Compliance CE, ROHS                                                               |                                                |  |
|------------------------------|-----------------------------------------------------------------------------------|------------------------------------------------|--|
| Communication                | Dry contact, Relay signal, RS485                                                  |                                                |  |
| Material                     | Polished 304 stainless steel / 316 (optional) + high-end black plexiglass         |                                                |  |
| Arm material                 | Polished 304 / 316 stainless steel (optional) + (black rubber protector optional) |                                                |  |
| Dimensions and net weight    | 360 * 260 * 980 mm / 35kg/pcs                                                     |                                                |  |
| Passage Width and direction  | 550mm (Arm length: 500mm) / Monodirectional and Bidirectional                     |                                                |  |
| MCBF                         | 10 million                                                                        |                                                |  |
| Power Supply                 | AC220V/110V, 50/60Hz                                                              | Invalid card                                   |  |
| Operation Voltage            | 24V DC                                                                            |                                                |  |
| Power Consumption            | 20W                                                                               |                                                |  |
| <b>Operation Temperature</b> | -20 °C - 75 °C                                                                    | Driad                                          |  |
| Operation Humidity           | 0 ~ 95% (No freeze)                                                               |                                                |  |
| Working Environment          | Indoor / Outdoor                                                                  | Robust, shake-free bottom Three LED indicators |  |
| Flow Rate                    | 40 people per minute                                                              |                                                |  |
| LED Indicator                | Unique blue LED strip (front+ top+side)                                           |                                                |  |
| Emergency                    | Arms will drop down automatically                                                 |                                                |  |
| Flexibility                  | Integrate with any access control                                                 |                                                |  |

#### **Dimensions (mm)**