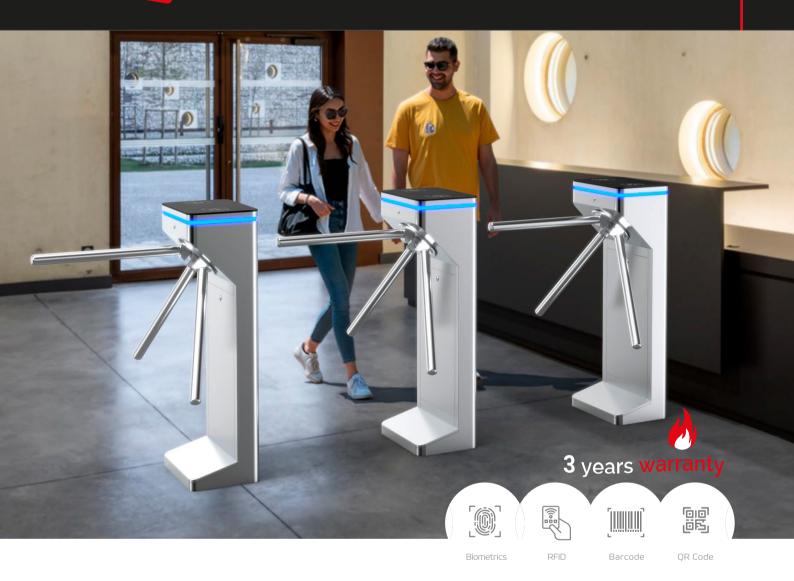

## Qualica-RD CANOPUS

The most technological and robust tripod on the market.

**Qualica-RD CANOPUS** is a tripod for access control with high performance and reliability. Its dimensions are reduced in order to adapt to spaces in the most optimal way.

**3-year warranty.** Ideal for hotels, gyms, buildings, shopping malls, supermarkets, reception areas, etc.

# QUALICA-RD CANOPUS Tripod