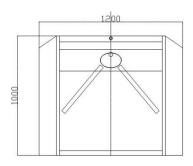

#### Technical specifications

| Frame material        | 304 stainless steel                           |
|-----------------------|-----------------------------------------------|
| Arm material          | stainless steel (red rubber padding optional) |
| Dimensions            | 1200 * 280 * 1000mm                           |
| Weight                | 50kg/pcs                                      |
| Pitch width           | 550mm (arm length: 500mm)                     |
| Pitch direction       | Unidirectional and Bidirectional              |
| MCBF                  | 10 million                                    |
| Power supply          | AC220V/110V, 50/60Hz                          |
| Operating voltage     | 24V DC                                        |
| Power consumption     | 20W                                           |
| Operating temperature | -15 °C - 60 °C                                |
| Operating humidity    | 0 ~ 95% (no freezing)                         |
| Operating environment | Indoor / Outdoor                              |
| People flow rate      | 35-40 persons per minute                      |
| LED indicator         | Yes                                           |
| Emergency             | Automatic arm drop when power off             |
| Communication         | Dry contact, relay signal, RS485              |

### Dimensions (mm)