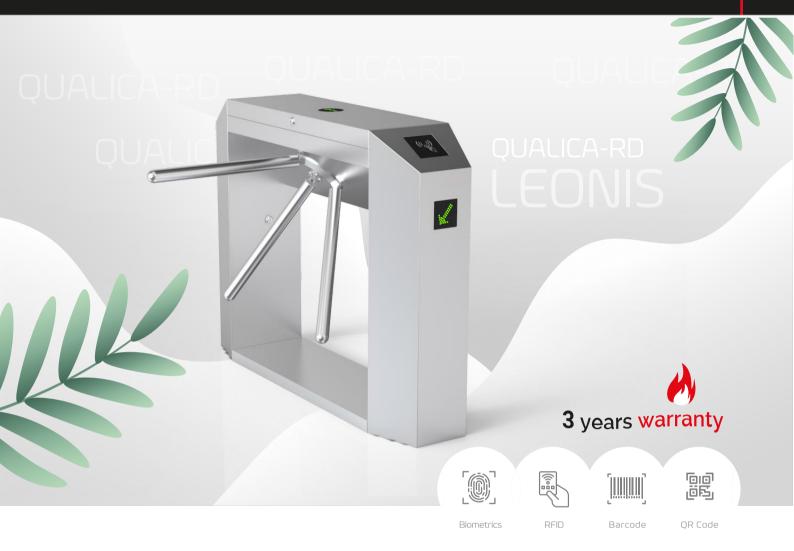

# Qualica-RD **LEONIS**

Fast, efficient, robust and elegant tripod turnstile.

**Qualica-RD LEONIS** is a tripod for access control with high performance and reliability. Its dimensions are reduced to adapt to spaces in the most optimal way. Easy to install and maintain.

**3-year warranty.** It is one of the quietest and most robust bi-directional lathes on the market, due to a technology that guarantees an average of **10 million steps** without impact on the "brushless" mechanics.

## **LEONIS Tripod Turnstile**

#### **Features**

- The body is rustproof, waterproof and durable.
- It is ideal for both indoor and outdoor use.
- Supports any type of external device (display, counter, facial recognition, push button, card collector, RFID wristband card collector, RFID wristband collector, coin inserter, barcode/QR reader, etc.).
- In case of emergency, the horizontal arms of the tripod will automatically lower to allow free passage.
- Anti-tail function: only one person passes at a time.