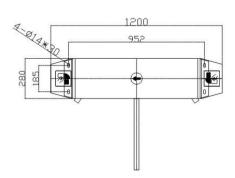

#### Technical specifications

| Frame material        | 304 stainless steel                           |
|-----------------------|-----------------------------------------------|
| Arm material          | stainless steel (red rubber padding optional) |
| Dimensions            | 1200 * 280 * 1000mm                           |
| Weight                | 50kg/pcs                                      |
| Pitch width           | 550mm (arm length: 500mm)                     |
| Pitch direction       | Unidirectional and Bidirectional              |
| MCBF                  | 10 million                                    |
| Power supply          | AC220V/110V, 50/60Hz                          |
| Operating voltage     | 24V DC                                        |
| Power consumption     | 20W                                           |
| Operating temperature | -15 °C - 60 °C                                |
| Operating humidity    | 0 ~ 95% (no freezing)                         |
| Operating environment | Indoor / Outdoor                              |
| People flow rate      | 35-40 persons per minute                      |
| LED indicator         | Yes                                           |
| Emergency             | Automatic arm drop when power off             |
| Communication         | Dry contact, relay signal, RS485              |

### Dimensions (mm)