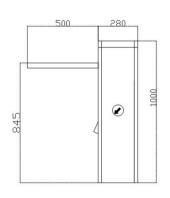

#### Technical specifications

| Frame material        | 304 stainless steel                           |
|-----------------------|-----------------------------------------------|
| Arm material          | stainless steel (red rubber padding optional) |
| Dimensions            | 1200 * 280 * 1000mm                           |
| Weight                | 50kg/pcs                                      |
| Pitch width           | 550mm (arm length: 500mm)                     |
| Pitch direction       | Unidirectional and Bidirectional              |
| MCBF                  | 10 million                                    |
| Power supply          | AC220V/110V, 50/60Hz                          |
| Operating voltage     | 24V DC                                        |
| Power consumption     | 20W                                           |
| Operating temperature | -15 °C - 60 °C                                |
| Operating humidity    | 0 ~ 95% (no freezing)                         |
| Operating environment | Indoor / Outdoor                              |
| People flow rate      | 35-40 persons per minute                      |
| LED indicator         | Yes                                           |
| Emergency             | Automatic arm drop when power off             |
| Communication         | Dry contact, relay signal, RS485              |

### Dimensions (mm)