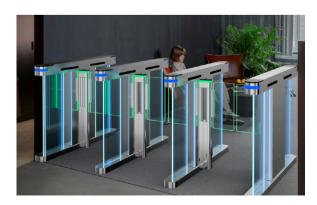

## Qualica-RD **SIRIO**

Robustness & elegance. The fastest and most efficient lathe with hinged turnstiles.

**The turnstile Qualica-RD SIRIO** is an "ultra fast" bidirectional "Slim" type swing turnstile with emergency opening, **automatic reset function**, **LED indicators**, **alarm function**, **anti-intrusion**. Integrates lights on the doors to mark valid or invalid access.

## **Features**

- The body is rustproof, waterproof and durable.
- The transparent side panels make the whole door compact and unique, enhancing the aesthetic profile.
- It is ideal for both indoor and outdoor use.
- Supports any type of external device (display, counter, face recognition, push button, card collector, RFID wristband card collector, RFID wristband collector, coin inserter, barcode/QR reader, etc.).
- The passage width of the turnstile can reach 600~900mm, which is suitable for people with reduced mobility.