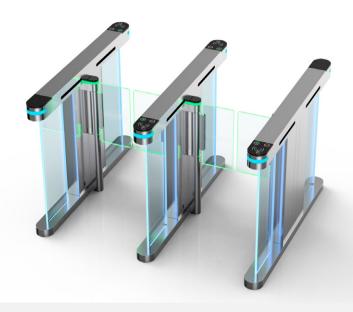

# QUALICA-RD SIRIO Turnstile

## **Features**

- The body is rustproof, waterproof and durable.
- The transparent side panels make the whole door compact and unique, enhancing the aesthetic profile.
- It is ideal for both indoor and outdoor use.
- Supports any type of external device (display, counter, face recognition, push button, card collector, RFID wristband card collector, RFID wristband collector, coin inserter, barcode/QR reader, etc.).
- The passage width of the turnstile can reach 600~900mm, which is suitable for people with reduced mobility.