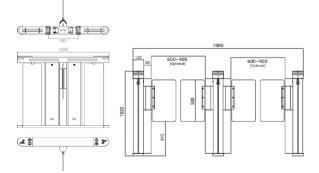

#### Technical Specifications

| Framework Material             | 304 Stainless steel+ plexiglas arm                                                      |
|--------------------------------|-----------------------------------------------------------------------------------------|
| Arm material                   | Plexiglas-transparency                                                                  |
| Dimension                      | 1200 * 120 * 1020mm                                                                     |
| Passage Width                  | 600mm (standard), 900mm (people with reduced mobility)                                  |
| Net Weight / Passing Direction | 80kg/pcs (single core), 100kg/pcs (double core) / Single directional and Bi-directional |
| MCBF                           | 15 million                                                                              |
| Power Supply                   | AC220V/110V, 50/60Hz                                                                    |
| Operation Voltage              | 24V DC                                                                                  |
| Power Consumption              | 40W                                                                                     |
| Operation Temperature          | -15 °C - 60 °C                                                                          |
| Operation Humidity             | 0 ~ 95% (No freeze)                                                                     |
| Working Environment            | Indoor / Outdoor                                                                        |
| Flow Rate                      | 45-55 people per minute                                                                 |
| LED Indicator                  | Two LED indicators on top: green -> entry. red × no entry                               |
| Infrared Sensor                | 16 pairs (8 on the top + 8 on the below)                                                |
| Emergency                      | Automatic arm open when power off                                                       |
| Communication                  | Dry contact, Relay signal, RS485                                                        |

### **Dimensions (mm)**