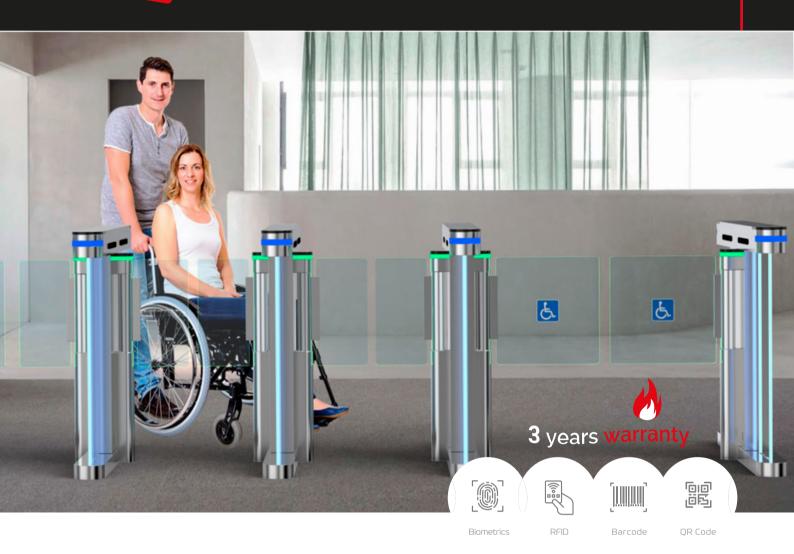

## Qualica-RD **SIRIO**

Robustness & elegance. The fastest and most efficient lathe with hinged turnstiles.

**The turnstile Qualica-RD SIRIO** is an "ultra fast" bidirectional "Slim" type swing turnstile with emergency opening, **automatic reset function**, **LED indicators**, **alarm function**, **anti-intrusion**. Integrates lights on the doors to mark valid or invalid access.

**3-year warranty.** It is one of the quietest and most robust bi-directional lathes on the market, thanks to a technology that guarantees an average of **15 million uses** without impact on the brushless mechanics.

Ideal for accesses with buildings, museums, football stadiums, administrations, cinemas, gyms, banks, etc.

## **Features**

- The body is rustproof, waterproof and durable.
- The transparent side panels make the whole door compact and unique, enhancing the aesthetic profile.
- It is ideal for both indoor and outdoor use.
- Supports any type of external device (display, counter, face recognition, push button, card collector, RFID wristband card collector, RFID wristband collector, coin inserter, barcode/QR reader, etc.).
- The passage width of the turnstile can reach 600~900mm, which is suitable for people with reduced mobility.