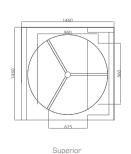

#### Technical specifications

| Frame material        | Full 304 stainless steel (316 optional)                   |
|-----------------------|-----------------------------------------------------------|
| Arm support           | 120° rotors with 3 sections or 90° rotors with 4 sections |
| Dimensions            | 1460 * 1460 * 2300mm (inside height; 2080mm)              |
| Net weight            | 200kg/unit                                                |
| Pitch width           | 625mm/rail                                                |
| Pitch direction       | Monodirectional and Bidirectional                         |
| MCBF                  | 10 million                                                |
| Power supply          | AC220V/110V, 50/60Hz                                      |
| Operating voltage     | 24V DC                                                    |
| Power consumption     | 40W                                                       |
| Operating temperature | -15 °C - 60 °C                                            |
| Operating humidity    | 0 ~ 95% (no freezing)                                     |
| Operating environment | Indoor / Outdoor                                          |
| Flow rate             | 30 persons per minute                                     |
| LED indicator         | Yes                                                       |
| Emergency             | Automatic opening of the arm when power is cut off        |
| Communication         | Dry contact, relay signal, RS485                          |
|                       |                                                           |

### Dimensions (mm)

Stainless steel thickness 1.5 mm Base steel thickness 2 mm