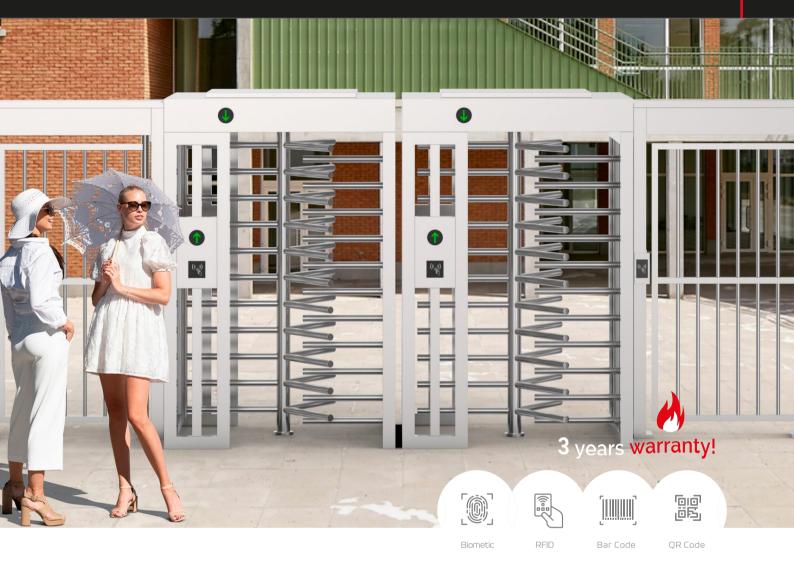

# Qualica-RD **SUN**

Full height turnstile with rain protection cover.

**Qualica-RD SUN QR401FS** is a single-rail full-height turnstile. It incorporates a solid rain protection roof and 304/316 stainless steel frame to withstand the harshest circumstances and intrusions.

**3 years warranty.** Ideal for high security areas such as ports, embassies, stadiums, banks, oil fields, construction sites, stations, etc.

#### **Features**

- Bidirectional or unidirectional operation.
- Brushed 304/316 stainless steel, durable and rustproof.
- Support integrated with any type of access systems.
- Non-return function: only one person passes through at a time.
- Channeling structure to contain the wiring inside.
- · Green and red LED indicator of passage status.
- IP65 watertightness level, indoor/outdoor use.
- Fire safety requirements.
- · Manually controllable entry direction with lock.
- Easy to install and maintain.