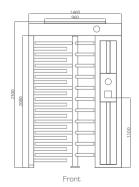

#### Technical specifications

| Frame material        | Full 304 stainless steel (316 optional)                   |
|-----------------------|-----------------------------------------------------------|
| Arm support           | 120° rotors with 3 sections or 90° rotors with 4 sections |
| Dimensions            | 1460 * 1460 * 2300mm (inside height; 2080mm)              |
| Net weight            | 200kg/unit                                                |
| Pitch width           | 625mm/rail                                                |
| Pitch direction       | Monodirectional and Bidirectional                         |
| MCBF                  | 10 million                                                |
| Power supply          | AC220V/110V, 50/60Hz                                      |
| Operating voltage     | 24V DC                                                    |
| Power consumption     | 40W                                                       |
| Operating temperature | -15 °C - 60 °C                                            |
| Operating humidity    | 0 ~ 95% (no freezing)                                     |
| Operating environment | Indoor / Outdoor                                          |
| Flow rate             | 30 persons per minute                                     |
| LED indicator         | Yes                                                       |
| Emergency             | Automatic opening of the arm when power is cut off        |
| Communication         | Dry contact, relay signal, RS485                          |
|                       |                                                           |

### Dimensions (mm)

Stainless steel thickness 1.5 mm Base steel thickness 2 mm