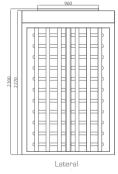

#### Technical specifications

| Frame material        | Full 304 stainless steel (316 optional)                   |
|-----------------------|-----------------------------------------------------------|
| Arm support           | 120° rotors with 3 sections or 90° rotors with 4 sections |
| Dimensions            | 1460 * 1460 * 2300mm (inside height; 2080mm)              |
| Net weight            | 200kg/unit                                                |
| Pitch width           | 625mm/rail                                                |
| Pitch direction       | Monodirectional and Bidirectional                         |
| MCBF                  | 10 million                                                |
| Power supply          | AC220V/110V, 50/60Hz                                      |
| Operating voltage     | 24V DC                                                    |
| Power consumption     | 40W                                                       |
| Operating temperature | -15 °C - 60 °C                                            |
| Operating humidity    | 0 ~ 95% (no freezing)                                     |
| Operating environment | Indoor / Outdoor                                          |
| Flow rate             | 30 persons per minute                                     |
| LED indicator         | Yes                                                       |
| Emergency             | Automatic opening of the arm when power is cut off        |
| Communication         | Dry contact, relay signal, RS485                          |
|                       |                                                           |

### Dimensions (mm)

Stainless steel thickness 1.5 mm Base steel thickness 2 mm