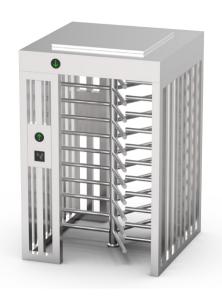

# Qualica-RD **SUN**

Full height turnstile with rain protection cover.

**Qualica-RD SUN QR401FS** is a single-rail full-height turnstile. It incorporates a solid rain protection roof and 304/316 stainless steel frame to withstand the harshest circumstances and intrusions.

## **SUN QR401FS Full Height Turnstile**

#### **Features**

- Bidirectional or unidirectional operation.
- Brushed 304/316 stainless steel, durable and rustproof.
- Support integrated with any type of access systems.
- Non-return function: only one person passes through at a time.
- Channeling structure to contain the wiring inside.
- · Green and red LED indicator of passage status.
- IP65 watertightness level, indoor/outdoor use.
- Fire safety requirements.
- · Manually controllable entry direction with lock.
- Easy to install and maintain.