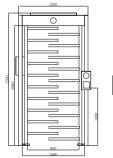

| Frame material        | full stainless steel 304               |
|-----------------------|----------------------------------------|
| Dimensions            | 200*1000*2300mm (inside height 2080mm) |
| Net weight            | 300kg/units                            |
| Pitch width           | 1 rail, 900-1200mm /rail               |
| Pitch direction       | Monodirectional and bidirectional      |
| MCBF                  | 10 million                             |
| Power supply          | AC220V/110V, 50/60Hz                   |
| Operating voltage     | 24V DC                                 |
| Power consumption     | 40W                                    |
| Operating temperature | -15 °C - 60 °C                         |
| Operating humidity    | 0 ~ 95% (No freezing)                  |
| Operating environment | Indoor / Outdoor                       |
| Flow rate             | 35-40 persons per minute               |
| LED indicator         | Yes                                    |
| Emergency             | Automatic arm open when switched off   |
| Communication         | Dry contact, relay signal, RS485       |

## **Dimensions (mm)**