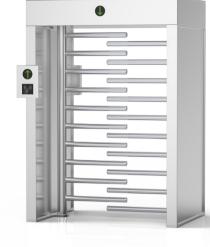

## Qualica-RD SUN

Full height turnstile with rain cover.

**Qualica-RD SUN QR401-WS** is a high-tech full-height turnstile, incorporating a solid rain protection roof (304 or 316 stainless steel). It is ideal for both indoor and outdoor use.

## QUALICA-RD SUN QR401-WS Full Height

## **Features**

- Single or bidirectional direction can be selected.
- Structure to contain the wiring inside the box.
- Structure in the upper and lower part to embellish it.
- Arm structure with round stainless steel cover.
- Anti-tail function: only one person passes at a time.
- Override key function: in case of emergency, control the opening/closing turnstile manually.
- Supports any kind of external device solution (display, counter, face recognition, push button, card collector, RFID wristband collector, barcode/QR).