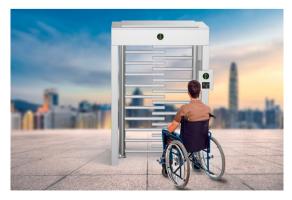

## Qualica-RD SUN

Full height turnstile with rain cover.

**Qualica-RD SUN QR401-WS** is a high-tech full-height turnstile, incorporating a solid rain protection roof (304 or 316 stainless steel). It is ideal for both indoor and outdoor use.

The stainless steel body, waterproof and durable. The passage width can reach 900-1200mm for wheelchairs, baby carriages, bicycles, etc. The mechanism is equipped with self-adjusting hydraulic damping device. No noise and no impact during operation.

**3 years warranty.** Ideal for high security areas such as embassies, stadiums, banks, oil fields, construction sites, stations, etc.