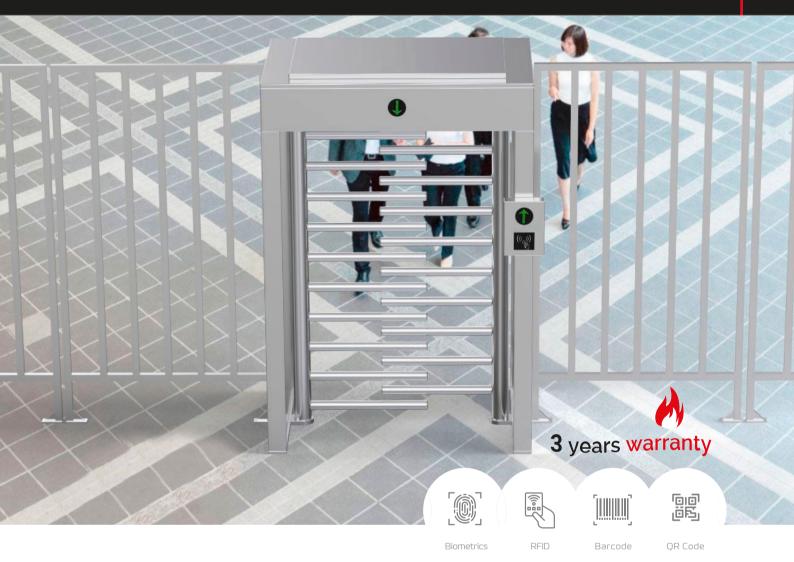

## Qualica-RD SUN

Full height turnstile with rain cover.

**Qualica-RD SUN QR401-WS** is a high-tech full-height turnstile, incorporating a solid rain protection roof (304 or 316 stainless steel). It is ideal for both indoor and outdoor use.

The stainless steel body, waterproof and durable. The passage width can reach 900-1200mm for wheelchairs, baby carriages, bicycles, etc. The mechanism is equipped with self-adjusting hydraulic damping device. No noise and no impact during operation.

**3 years warranty.** Ideal for high security areas such as embassies, stadiums, banks, oil fields, construction sites, stations, etc.

## **Features**

- Single or bidirectional direction can be selected.
- Structure to contain the wiring inside the box.
- Structure in the upper and lower part to embellish it.
- Arm structure with round stainless steel cover.
- Anti-tail function: only one person passes at a time.
- Override key function: in case of emergency, control the opening/closing turnstile manually.
- Supports any kind of external device solution (display, counter, face recognition, push button, card collector, RFID wristband collector, barcode/QR).