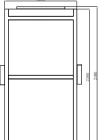

| Frame material        | full stainless steel 304               |
|-----------------------|----------------------------------------|
| Dimensions            | 200*1000*2300mm (inside height 2080mm) |
| Net weight            | 300kg/units                            |
| Pitch width           | 1 rail, 900-1200mm /rail               |
| Pitch direction       | Monodirectional and bidirectional      |
| MCBF                  | 10 million                             |
| Power supply          | AC220V/110V, 50/60Hz                   |
| Operating voltage     | 24V DC                                 |
| Power consumption     | 40W                                    |
| Operating temperature | -15 °C - 60 °C                         |
| Operating humidity    | 0 ~ 95% (No freezing)                  |
| Operating environment | Indoor / Outdoor                       |
| Flow rate             | 35-40 persons per minute               |
| LED indicator         | Yes                                    |
| Emergency             | Automatic arm open when switched off   |
| Communication         | Dry contact, relay signal, RS485       |

## **Dimensions (mm)**