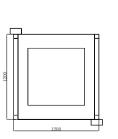

| Frame material        | full stainless steel 304               |
|-----------------------|----------------------------------------|
| Dimensions            | 200*1000*2300mm (inside height 2080mm) |
| Net weight            | 300kg/units                            |
| Pitch width           | 1 rail, 900-1200mm /rail               |
| Pitch direction       | Monodirectional and bidirectional      |
| MCBF                  | 10 million                             |
| Power supply          | AC220V/110V, 50/60Hz                   |
| Operating voltage     | 24V DC                                 |
| Power consumption     | 40W                                    |
| Operating temperature | -15 °C - 60 °C                         |
| Operating humidity    | 0 ~ 95% (No freezing)                  |
| Operating environment | Indoor / Outdoor                       |
| Flow rate             | 35-40 persons per minute               |
| LED indicator         | Yes                                    |
| Emergency             | Automatic arm open when switched off   |
| Communication         | Dry contact, relay signal, RS485       |

## **Dimensions (mm)**