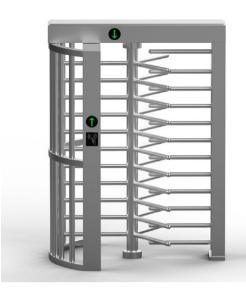

# Qualica-RD **SUN**

Turnstile with special varnish that provides quality and elegance.

**Qualica-RD SUN QR411 BLACK-BLUE** is a high-tech full-height turnstile, incorporating a solid rain protection roof. Designed for both indoor and outdoor use. Varnished in black or blue.

#### **Features**

- Top cover is made of black tempered glass.
- Decorative LED light bar, gives a modern look.
- Automatic reset function: the turnstile arm will automatically lock within 5 sec (can be adjusted) if the passenger delay is given to the entrance.
- Multiple access controller boards, can be connected by TCP/IP through network cable.
- Control by central computer.
- Lathe circuit board is also with RS232 output, can be connected with mini PC.