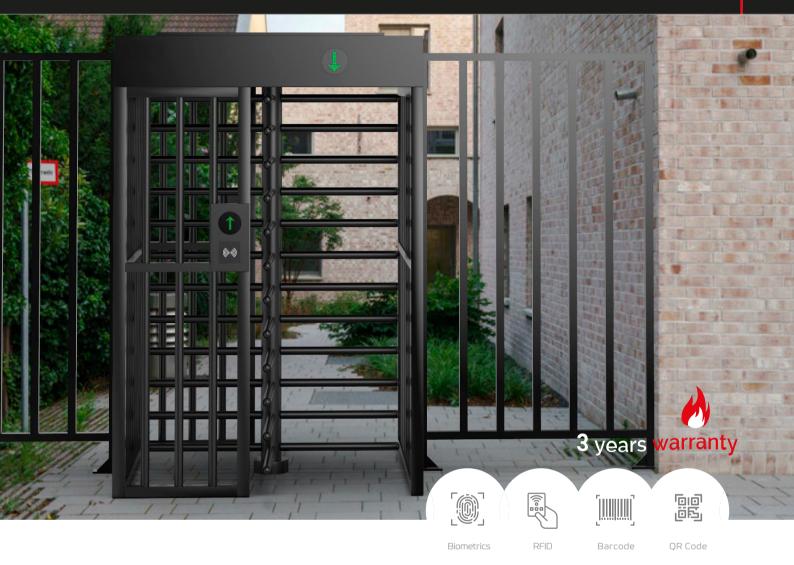

# Qualica-RD **SUN**

Turnstile with special varnish that provides quality and elegance.

**Qualica-RD SUN QR411 BLACK-BLUE** is a high-tech full-height turnstile, incorporating a solid rain protection roof. Designed for both indoor and outdoor use. Varnished in black or blue.

Stainless steel body, waterproof and durable. Standard dimension of  $1.5 \,\mathrm{m} \times 1.5 \,\mathrm{m}$ . This turnstile can be adapted and customized according to the customer's needs. The mechanism is equipped with self-regulating hydraulic damping device. No noise and no impact during operation.

Ideal for high security areas such as embassies, stadiums, banks, oil fields, construction sites, stations, etc.