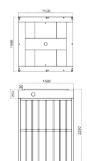

| 24V DC                                                    |
| Power consumption        | 40W                                                       |
| Operating temperature    | -15 °C - 60 °C                                            |
| Operating humidity       | 0 ~ 95% (no freezing)                                     |
| Operating environment    | Indoor / Outdoor                                          |
| Flow rate                | 35-40 persons per minute                                  |
| LED indicator            | Yes                                                       |
| Emergency                | Automatic opening of the arm when power is cut off        |
| Communication            | Dry contact, relay signal, RS485                          |

### Dimensions (mm)