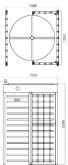

### Dimensions (mm)

#### Technical specifications

| Frame material and color | Steel + baked varnish Color: Black or blue                |
|--------------------------|-----------------------------------------------------------|
| Arm support              | 120° rotors with 3 sections or 90° rotors with 4 sections |
| Dimensions               | 1500 * 1500 * 2300mm                                      |
| Net weight               | 260kg/unit                                                |
| Pitch width              | 1 rail, 650mm/rail                                        |
| Pitch direction          | Monodirectional and Bidirectional                         |
| MCBF                     | 10 million                                                |
| Power supply             | AC220V/110V, 50/60Hz                                      |
| Operating voltage        | 24V DC                                                    |
| Power consumption        | 40W                                                       |
| Operating temperature    | -15 °C - 60 °C                                            |
| Operating humidity       | 0 ~ 95% (no freezing)                                     |
| Operating environment    | Indoor / Outdoor                                          |
| Flow rate                | 35-40 persons per minute                                  |
| LED indicator            | Yes                                                       |
| Emergency                | Automatic opening of the arm when power is cut off        |
| Communication            | Dry contact, relay signal, RS485                          |