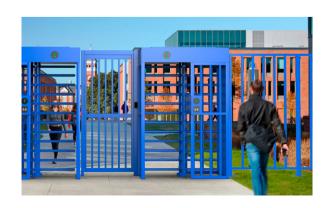

# Qualica-RD **SUN**

Turnstile with special varnish that provides quality and elegance.

**Qualica-RD SUN QR411 BLACK-BLUE** is a high-tech full-height turnstile, incorporating a solid rain protection roof. Designed for both indoor and outdoor use. Varnished in black or blue.

Stainless steel body, waterproof and durable. Standard dimension of  $1.5 \,\mathrm{m} \times 1.5 \,\mathrm{m}$ . This turnstile can be adapted and customized according to the customer's needs. The mechanism is equipped with self-regulating hydraulic damping device. No noise and no impact during operation.

Ideal for high security areas such as embassies, stadiums, banks, oil fields, construction sites, stations, etc.