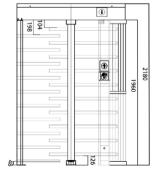

#### Technical specifications

| Frame material        | Full 304 stainless steel                                  |
|-----------------------|-----------------------------------------------------------|
| Arm support           | 120° rotors with 3 sections or 90° rotors with 4 sections |
| Dimensions            | 1460 * 1250 * 2300mm                                      |
| Net weight            | 180kg/unit                                                |
| Pitch width           | 1 rail, 650mm/rail                                        |
| Pitch direction       | Monodirectional and Bidirectional                         |
| MCBF                  | 10 million                                                |
| Power supply          | AC220V/110V, 50/60Hz                                      |
| Operating voltage     | 24V DC                                                    |
| Power consumption     | 40W                                                       |
| Operating temperature | -15 °C - 60 °C                                            |
| Operating humidity    | 0 ~ 95% (No freezing)                                     |
| Operating environment | Indoor / Outdoor                                          |
| Flow rate             | 35-40 persons per minute                                  |
| LED indicator         | Yes                                                       |
| Emergency             | Automatic opening of the arm when power is cut off        |
| Communication         | Dry contact, relay signal, RS485                          |
|                       |                                                           |

### Dimensions (mm)