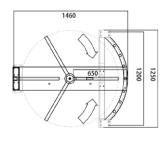

#### Technical specifications

| Frame material        | Full 304 stainless steel                                  |
|-----------------------|-----------------------------------------------------------|
| Arm support           | 120° rotors with 3 sections or 90° rotors with 4 sections |
| Dimensions            | 1460 * 1250 * 2300mm                                      |
| Net weight            | 180kg/unit                                                |
| Pitch width           | 1 rail, 650mm/rail                                        |
| Pitch direction       | Monodirectional and Bidirectional                         |
| MCBF                  | 10 million                                                |
| Power supply          | AC220V/110V, 50/60Hz                                      |
| Operating voltage     | 24V DC                                                    |
| Power consumption     | 40W                                                       |
| Operating temperature | -15 °C - 60 °C                                            |
| Operating humidity    | 0 ~ 95% (No freezing)                                     |
| Operating environment | Indoor / Outdoor                                          |
| Flow rate             | 35-40 persons per minute                                  |
| LED indicator         | Yes                                                       |
| Emergency             | Automatic opening of the arm when power is cut off        |
| Communication         | Dry contact, relay signal, RS485                          |
|                       |                                                           |

### Dimensions (mm)