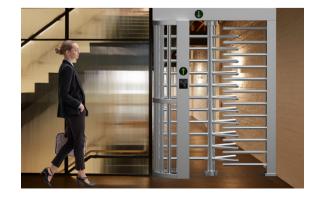

# Qualica-RD **SUN**

Maximum security access control solution.

**Qualica-RD SUN QR411** is a full-height turnstile with high technology and smaller dimensions, to adapt to environments with limited space. Designed for both outdoor and indoor use.

## **SUN QR411 Full Height Turnstile**