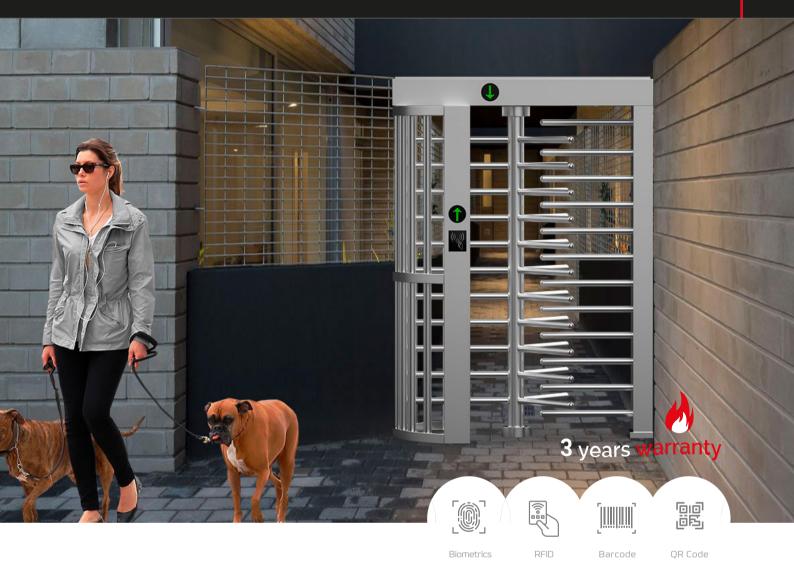

# Qualica-RD **SUN**

Maximum security access control solution.

**Qualica-RD SUN QR411** is a full-height turnstile with high technology and smaller dimensions, to adapt to environments with limited space. Designed for both outdoor and indoor use.

Ideal for high security areas such as embassies, stadiums, banks, oil fields, construction sites, stations, etc.

QUALICA-RD

#### **Features**

- Structure to contain the wiring inside the box.
- · Arm structure with round stainless steel cover.
- Anti-tail function: only one person passes through at a time.
- Override key function: in case of emergency, control the opening/closing turnstile manually.
- Support any kind of external device solution (Display,
- Counter, Reader, Face recognition, Push button, Card collector, RFID wristband collector, Coin inserter, Barcode/-QR reader, Wheel).