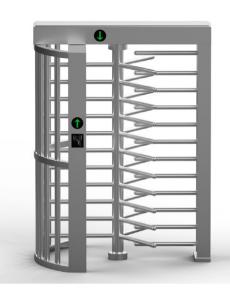

stomized according to the customer's needs. The mechanism is equipped with self-regulating hydraulic damping device. No noise and no impact during operation.

Ideal for high security areas such as embassies, stadiums, banks, oil fields, construction sites, stations, etc.



QUALICA-RD

## **SUN QR411 Full Height Turnstile**

#### **Features**

- Structure to contain the wiring inside the box.
- · Arm structure with round stainless steel cover.
- Anti-tail function: only one person passes through at a time.
- Override key function: in case of emergency, control the opening/closing turnstile manually.
- Support any kind of external device solution (Display,
- Counter, Reader, Face recognition, Push button, Card collector, RFID wristband collector, Coin inserter, Barcode/-QR reader, Wheel).



#### Technical specifications

| Frame material        | Full 304 stainless steel                                  |
|-----------------------|-----------------------------------------------------------|
| Arm support           | 120° rotors with 3 sections or 90° rotors with 4 sections |
| Dimensions            | 1460 * 1250 * 2300mm                                      |
| Net weight            | 180kg/unit                                                |
| Pitch width           | 1 rail, 650mm/rail                                        |
| Pitch direction       | Monodirectional and Bidirectional                         |
| MCBF                  | 10 million                                                |
| Power supply          | AC220V/110V, 50/60Hz