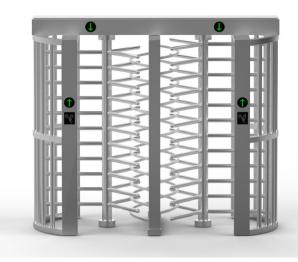

# QUALICA-RD SUN QR412 Full Height Turnstile

## Qualica-RD SUN

The most equipped full-height turnstile on the market.

**Qualica-RD SUN QR412** is a full height turnstile with high technology. Designed for both outdoors and indoors. Bidirectional.

Stainless steel body, waterproof and durable. Standard dimension of 2.2m x 1.4m. This turnstile can be adapted and customized according to the customer's needs. The mechanism is equipped with self-regulating hydraulic damping device. No noise and no impact during operation.