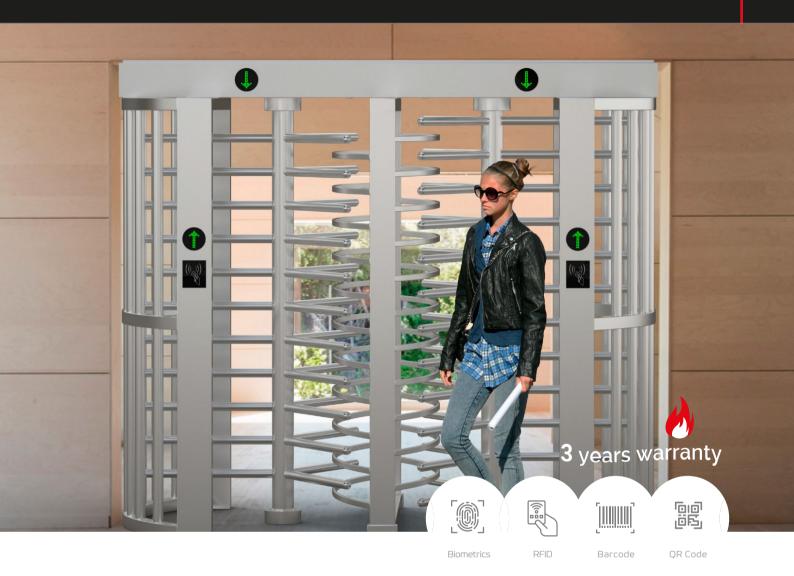

## Qualica-RD SUN

The most equipped full-height turnstile on the market.

**Qualica-RD SUN QR412** is a full height turnstile with high technology. Designed for both outdoors and indoors. Bidirectional.

Stainless steel body, waterproof and durable. Standard dimension of 2.2m x 1.4m. This turnstile can be adapted and customized according to the customer's needs. The mechanism is equipped with self-regulating hydraulic damping device. No noise and no impact during operation.

Ideal for high security areas such as embassies, stadiums, banks, oil fields, construction sites, stations, etc.

## **Features**

- Structure to contain the wiring inside the box.
- Arm structure with round stainless steel cover.
- Single or bi-directional direction can be selected.
- Anti-tail function: only one person pass through at a time.
  Override key function: in case of emergency, control the
- opening/closing turnstile manually.
  Support any kind of external device solution (Display, Counter, Reader, Face recognition, Push button, Card collector, RFID wristband collector, Coin inserter, Barcode/-QR reader, Wheel).