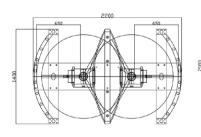

### Technical specifications

| Frame material        | Full 304 stainless steel                                  |
|-----------------------|-----------------------------------------------------------|
| Arm support           | 120° rotors with 3 sections or 90° rotors with 4 sections |
| Dimensions            | 2200 * 1400 * 2300mm                                      |
| Net weight            | 320kg/unit                                                |
| Pitch width           | 2 rails, 650mm/rail                                       |
| Pitch direction       | Unidirectional / Bidirectional                            |
| MCBF                  | 10 million                                                |
| Power supply          | AC220V/110V, 50/60Hz                                      |
| Operating voltage     | 24V DC                                                    |
| Power consumption     | 40W                                                       |
| Operating temperature | -15 °C - 60 °C                                            |
| Operating humidity    | 0 ~ 95% (no freezing)                                     |
| Operating environment | Indoor / Outdoor                                          |
| Flow rate             | 35-40 persons per minute                                  |
| LED indicator         | Yes                                                       |
| Emergency             | Automatic opening of the arm when power is cut off        |
| Communication         | Dry contact, relay signal, RS485                          |
|                       |                                                           |

#### **Dimensions (mm)**