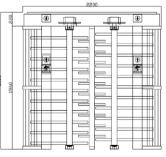

### Technical specifications

| Frame material        | Full 304 stainless steel                                  |
|-----------------------|-----------------------------------------------------------|
| Arm support           | 120° rotors with 3 sections or 90° rotors with 4 sections |
| Dimensions            | 2200 * 1400 * 2300mm                                      |
| Net weight            | 320kg/unit                                                |
| Pitch width           | 2 rails, 650mm/rail                                       |
| Pitch direction       | Unidirectional / Bidirectional                            |
| MCBF                  | 10 million                                                |
| Power supply          | AC220V/110V, 50/60Hz                                      |
| Operating voltage     | 24V DC                                                    |
| Power consumption     | 40W                                                       |
| Operating temperature | -15 °C - 60 °C                                            |
| Operating humidity    | 0 ~ 95% (no freezing)                                     |
| Operating environment | Indoor / Outdoor                                          |
| Flow rate             | 35-40 persons per minute                                  |
| LED indicator         | Yes                                                       |
| Emergency             | Automatic opening of the arm when power is cut off        |
| Communication         | Dry contact, relay signal, RS485                          |
|                       |                                                           |

#### **Dimensions (mm)**