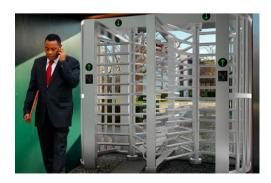

## Qualica-RD SUN

The most equipped full-height turnstile on the market.

**Qualica-RD SUN QR412** is a full height turnstile with high technology. Designed for both outdoors and indoors. Bidirectional.

Stainless steel body, waterproof and durable. Standard dimension of 2.2m x 1.4m. This turnstile can be adapted and customized according to the customer's needs. The mechanism is equipped with self-regulating hydraulic damping device. No noise and no impact during operation.

# QUALICA-RD SUN QR412 Full Height Turnstile