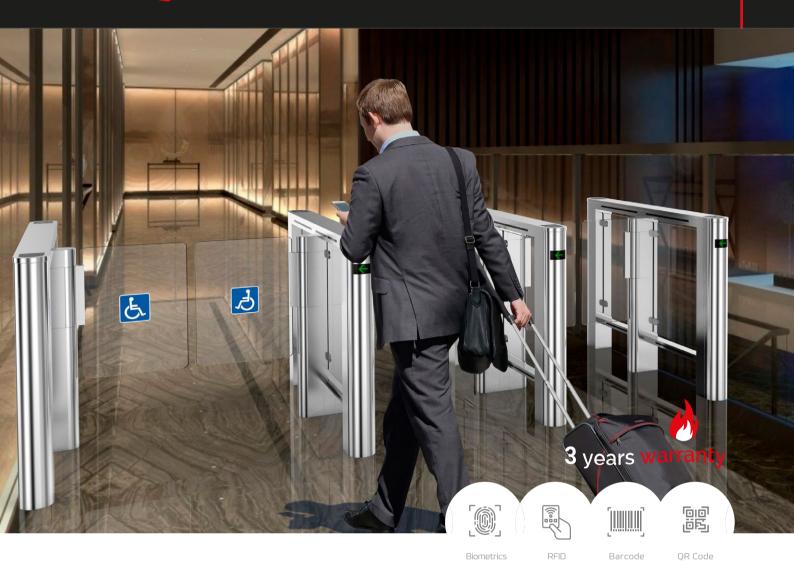

## Qualica-RD **VEGA**

The bi-directional turnstile as fast as a star...

**The turnstile Qualica-RD VEGA** is our "fastest" bi-directional turnsitle with speeds up to **55 persons per minute.** With emergency opening, automatic reset function, LEDs indicators, alarm function, anti-intrusion. Integrates lights on the doors to mark valid or invalid access.

**3-year warranty.** It is one of the most silent and robust bidirectional lathes on the market, due to a technology that guarantees an average of **15 million uses** without impact on the "brushless" mechanics.

Ideal for accesses with buildings, museums, football stadiums, administrations, cinemas, gyms, etc.