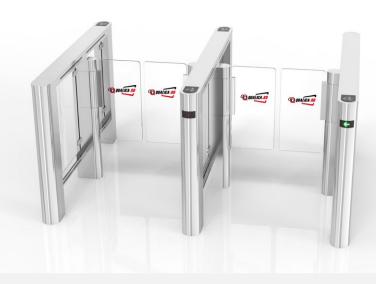

## **Features**

- The top is covered by a high black tempered glass to show a more attractive character.
- The tempered glass cover and card panel are incorporated into the traditional stainless steel design.
- The full steel body is surrounded by a dazzling decorative LED light bar that adds a distinctive aesthetic sense.
- It is ideal for both indoor and outdoor use.
- A choice of one-way or bi-directional.