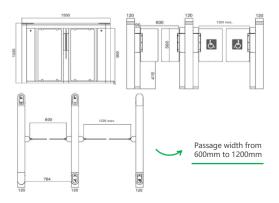

#### Technical Specifications

| Certification                     | Compilance CE, RoHs                                                   |
|-----------------------------------|-----------------------------------------------------------------------|
| Communication                     | Dry contact, Relay signal, RS485                                      |
| Framework Material                | 304 Stainless Steel + Plexiglas Arm + Full Tempered Glass on side     |
| Arm material                      | Plexiglas-transparency                                                |
| Dimension / Net Weight            | 1500 * 120 * 1020mm / 80kg/pcs (single core), 100kg/pcs (double core) |
| Passage Width / Passing Direction | 600mm ~ 1200 (mm) máx. / single directional and bi-directional        |
| MCBF                              | 15 million                                                            |
| Power Supply                      | AC220V/110V, 50/60 Hz                                                 |
| Operation Voltage                 | 24V DC                                                                |
| Power Consumption                 | 90-100W                                                               |
| Operation Temperature             | -20 ° C / 75 ° C                                                      |
| Operation Humidity                | 0 ~ 95% (no freeze)                                                   |
| Working Environment               | Indoor / Outdoor                                                      |
| Flow Rate                         | 55 people per minute                                                  |
| LED Indicator                     | Two LED indicators on top                                             |
| Infrared Sensor                   | 20 pairs (standard)                                                   |
| Emergency                         | Automatic arm open when power off                                     |

### **Dimensiones (mm)**