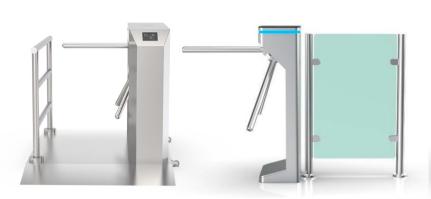

# Qualica-RD 6002-S/G/H

Types of railings to close access control.

**Qualica-RD 6002-S-G-H.** Qualica-RD railings designed to close the open space, thus completing the access control. The system can be combined well with various models of walkways; turnstiles, tripods, high speed gates and full height turnstiles to be used together.