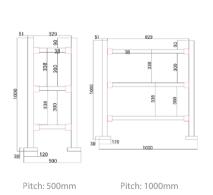

### Technical specifications

| Post material  | Stainless steel 304/316                                                        |
|----------------|--------------------------------------------------------------------------------|
| Panel material | Glass / Methacrylate                                                           |
| Pitch width    | ≤ 1000mm                                                                       |
| Dimensions     | - QRD-6002S: Diameter; 51mm - Round top; 120mm - Height; 1000mm (customizable) |
|                | - QRD-6002G: Diameter; 51mm, Width; 500-1600mm, Height; 1000mm (customizable)  |
|                | - QRD6002H: Width; 1000 - Height; 2300mm (customizable)                        |
| Weight         | - QRD6002S: 5kg/units                                                          |
|                | - QRD6002G: 10kg/units                                                         |
|                | - QRD6002H: 15kg/units                                                         |
| Installation   | Floor mounted, easy installation (horizontal removable tubes)                  |
| Optional model | QRD-6002S, QRD-6002G, QRD-6002H                                                |

#### Pitch: 1000mm