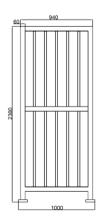

### Technical specifications

| Post material  | Stainless steel 304/316                                                        |
|----------------|--------------------------------------------------------------------------------|
| Panel material | Glass / Methacrylate                                                           |
| Pitch width    | ≤ 1000mm                                                                       |
| Dimensions     | - QRD-6002S: Diameter; 51mm - Round top; 120mm - Height; 1000mm (customizable) |
|                | - QRD-6002G: Diameter; 51mm, Width; 500-1600mm, Height; 1000mm (customizable)  |
|                | - QRD6002H: Width; 1000 - Height; 2300mm (customizable)                        |
| Weight         | - QRD6002S: 5kg/units                                                          |
|                | - QRD6002G: 10kg/units                                                         |
|                | - QRD6002H: 15kg/units                                                         |
| Installation   | Floor mounted, easy installation (horizontal removable tubes)                  |
| Optional model | QRD-6002S, QRD-6002G, QRD-6002H                                                |

### **QRD-6002H**

Dimensions (mm)