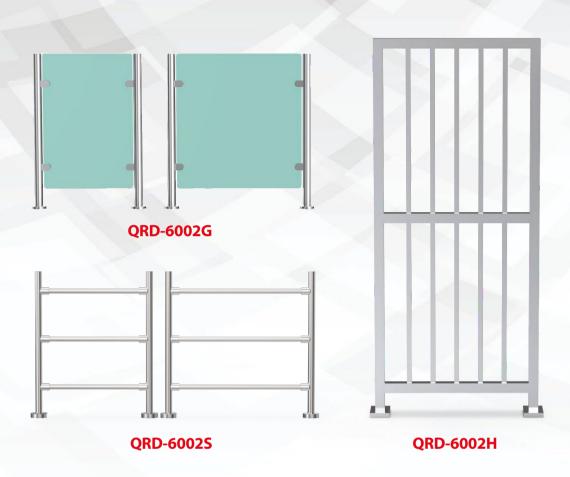

## **Types of Qualica-RD Railings**

### Technical specifications

| Post material  | Stainless steel 304/316                                                        |
|----------------|--------------------------------------------------------------------------------|
| Panel material | Glass / Methacrylate                                                           |
| Pitch width    | ≤ 1000mm                                                                       |
| Dimensions     | - QRD-6002S: Diameter; 51mm - Round top; 120mm - Height; 1000mm (customizable) |
|                | - QRD-6002G: Diameter; 51mm, Width; 500-1600mm, Height; 1000mm (customizable)  |
|                | - QRD6002H: Width; 1000 - Height; 2300mm (customizable)                        |
| Weight         | - QRD6002S: 5kg/units                                                          |
|                | - QRD6002G: 10kg/units                                                         |
|                | - QRD6002H: 15kg/units                                                         |
| Installation   | Floor mounted, easy installation (horizontal removable tubes)                  |
| Optional model | QRD-6002S, QRD-6002G, QRD-6002H                                                |

### **QRD-6002S**

Dimensions (mm)

### **QRD-6002G**

Dimensions (mm)

### **QRD-6002H**

Dimensions (mm)