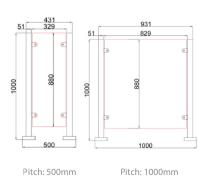

### Technical specifications

| Post material  | Stainless steel 304/316                                                        |
|----------------|--------------------------------------------------------------------------------|
| Panel material | Glass / Methacrylate                                                           |
| Pitch width    | ≤ 1000mm                                                                       |
| Dimensions     | - QRD-6002S: Diameter; 51mm - Round top; 120mm - Height; 1000mm (customizable) |
|                | - QRD-6002G: Diameter; 51mm, Width; 500-1600mm, Height; 1000mm (customizable)  |
|                | - QRD6002H: Width; 1000 - Height; 2300mm (customizable)                        |
| Weight         | - QRD6002S: 5kg/units                                                          |
|                | - QRD6002G: 10kg/units                                                         |
|                | - QRD6002H: 15kg/units                                                         |
| Installation   | Floor mounted, easy installation (horizontal removable tubes)                  |
| Optional model | QRD-6002S, QRD-6002G, QRD-6002H                                                |

### **QRD-6002G**

Dimensions (mm)

#### Pitch: 1000mm