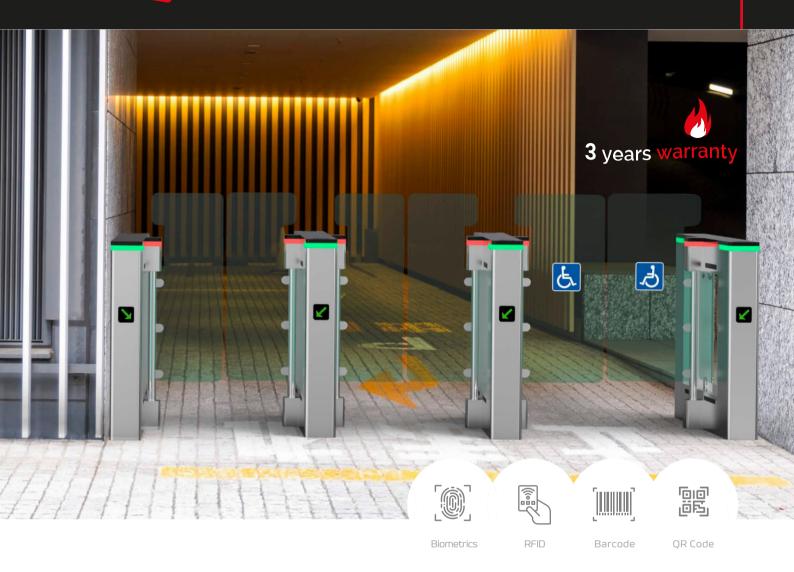

## Qualica-RD **ALHENA**

The height of the glass can be extended to 1.8m. for greater safety.

**Qualica-RD ALHENA.** Access control turnstile for pedestrian entry or exit in restricted areas, both directions. It has the fastest opening and closing speed rate: 0.2 seconds (adjustable).

The passage width reaches 600-1140mm, which is suitable for people with reduced mobility or pedestrians with bulky luggage. Brushed stainless steel body, robust, rustproof, waterproof and durable.

**3-year warranty.** It is ideal for areas with general pedestrian traffic; parks, schools, factories, libraries, cinemas, gymnasiums, etc.

### **Features**

- It is ideal for both indoor and outdoor use.
- Long life performance and fast response.
- Automatic reset function: the turnstile arm will automatically lock within 5 sec (can be adjusted) if the passenger delay is given to the input.
- RFID, fingerprint and biometric reading device can be integrated.
- In case of emergency, the arms will open automatically to allow free passage (fire-fighting).