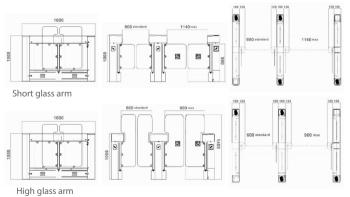

#### Dimensions (mm)

### Technical specifications

| Material of the structure | 304 stainless steel + Clear plexiglass arm + Tempered glass on the side |
|---------------------------|-------------------------------------------------------------------------|
| Dimensions                | 1600 * 160 * 1000mm                                                     |
| Net weight                | 75kg/unit (single core), 85kg/unit (double core)                        |
| Pitch width               | 600mm( standard), 1140mm (wheel chair)                                  |
| Arm height                | 900-1400mm (Max.)                                                       |
| Pitch direction           | Unidirectional and Bidirectional                                        |
| MCBF                      | 15 million                                                              |
| Power supply              | AC220V/110V, 50/60Hz                                                    |
| Operating voltage         | 24V DC                                                                  |
| Power consumption         | 40W                                                                     |
| Operating temperature     | -20 °C - 75 °C                                                          |
| Operating humidity        | 0 ~ 95% (no freezing)                                                   |
| Operating environment     | Indoor / Outdoor                                                        |
| Flow rate                 | 40-45 persons per minute                                                |
| LED indicator             | LED indicators on top                                                   |
| Infrared sensor           | 6 pairs                                                                 |
| Communication             | Dry contact, relay signal, RS485                                        |