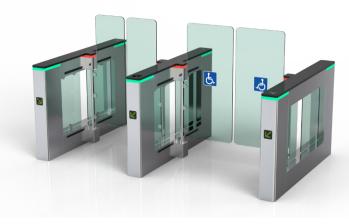

## Qualica-RD **ALHENA**

The height of the glass can be extended to 1.8m. for greater safety.

**Qualica-RD ALHENA.** Access control turnstile for pedestrian entry or exit in restricted areas, both directions. It has the fastest opening and closing speed rate: 0.2 seconds (adjustable).

The passage width reaches 600-1140mm, which is suitable for people with reduced mobility or pedestrians with bulky luggage. Brushed stainless steel body, robust, rustproof, waterproof and durable.

**3-year warranty.** It is ideal for areas with general pedestrian traffic; parks, schools, factories, libraries, cinemas, gymnasiums, etc.