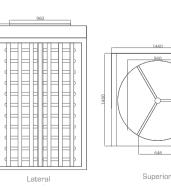

#### Technical specifications

| Frame material        | Full 304 stainless steel (316 optional)                   |
|-----------------------|-----------------------------------------------------------|
| Arm support           | 120° rotors with 3 sections or 90° rotors with 4 sections |
| Dimensions            | 1460 * 1460 * 2300mm (inside height; 2080mm)              |
| Net weight            | 300kg/unit                                                |
| Pitch width           | 646mm/rail                                                |
| Pitch direction       | Monodirectional and Bidirectional                         |
| MCBF                  | 10 million                                                |
| Power supply          | AC220V/110V, 50/60Hz                                      |
| Operating voltage     | 24V DC                                                    |
| Power consumption     | 40W                                                       |
| Operating temperature | -15 °C to 60 °C                                           |
| Operating humidity    | 0 ~ 95% (no freezing)                                     |
| Operating environment | Indoor / Outdoor                                          |
| Flow rate             | 30 persons per minute                                     |
| LED indicator         | Yes                                                       |
| Emergency             | Automatic opening of the arm when power is cut off        |
| Communication         | Dry contact, relay signal, RS485                          |

### **Dimensions (mm)**

Stable steel structure 80\*80 (mm)