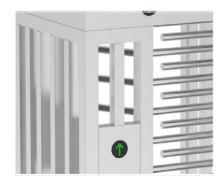

## **Features**

- Bidirectional or unidirectional operation.
- Brushed 304/316 stainless steel, durable and rustproof.
- Support integrated with any type of access systems.
- Non-return function: only one person passes through at a time.
- Channeling structure to contain the wiring inside.
- Green and red LED indicator of passage status.
- · IP65 watertightness level, indoor/outdoor use.
- Fire safety requirements.
- Manually controllable entry direction with lock.
- Easy to install and maintain.