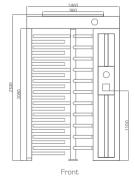

#### Technical specifications

| Frame material        | Full 304 stainless steel (316 optional)                   |
|-----------------------|-----------------------------------------------------------|
| Arm support           | 120° rotors with 3 sections or 90° rotors with 4 sections |
| Dimensions            | 1460 * 1460 * 2300mm (inside height; 2080mm)              |
| Net weight            | 300kg/unit                                                |
| Pitch width           | 646mm/rail                                                |
| Pitch direction       | Monodirectional and Bidirectional                         |
| MCBF                  | 10 million                                                |
| Power supply          | AC220V/110V, 50/60Hz                                      |
| Operating voltage     | 24V DC                                                    |
| Power consumption     | 40W                                                       |
| Operating temperature | -15 °C to 60 °C                                           |
| Operating humidity    | 0 ~ 95% (no freezing)                                     |
| Operating environment | Indoor / Outdoor                                          |
| Flow rate             | 30 persons per minute                                     |
| LED indicator         | Yes                                                       |
| Emergency             | Automatic opening of the arm when power is cut off        |
| Communication         | Dry contact, relay signal, RS485                          |

### **Dimensions (mm)**

Stable steel structure 80\*80 (mm)