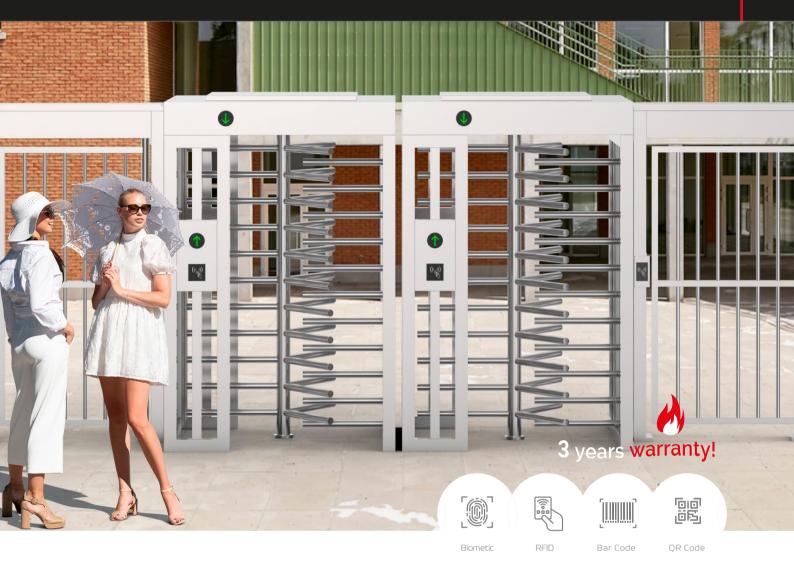

## Qualica-RD **SUN**

Full height turnstile with rain protection cover.

**Qualica-RD SUN QR401FS** is a single-rail full-height turnstile. It incorporates a solid rain protection roof and 304/316 stainless steel frame to withstand the harshest circumstances and intrusions.

**3 years warranty.** Ideal for high security areas such as ports, embassies, stadiums, banks, oil fields, construction sites, stations, etc.

# QUALICA-RD SUN QR401FS Full Height Turnstile

## **Features**

- Bidirectional or unidirectional operation.
- Brushed 304/316 stainless steel, durable and rustproof.
- Support integrated with any type of access systems.
- Non-return function: only one person passes through at a time.
- Channeling structure to contain the wiring inside.
- Green and red LED indicator of passage status.
- · IP65 watertightness level, indoor/outdoor use.
- Fire safety requirements.
- Manually controllable entry direction with lock.
- Easy to install and maintain.