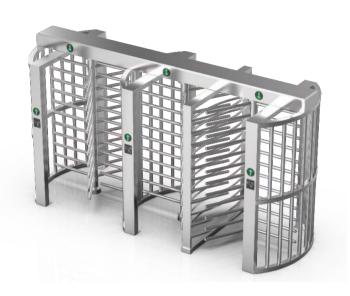

# Qualica-RD **SUN**

Full height turnstile with three lanes for access control.

**Qualica-RD SUN QR413** is a high security full height turnstile with 3 rails for pedestrian access. Material is 304 or 316 stainless steel to withstand the harshest conditions. 90° or 120° rotors (optional).

## **SUN QR413 Turnstile Full Height**