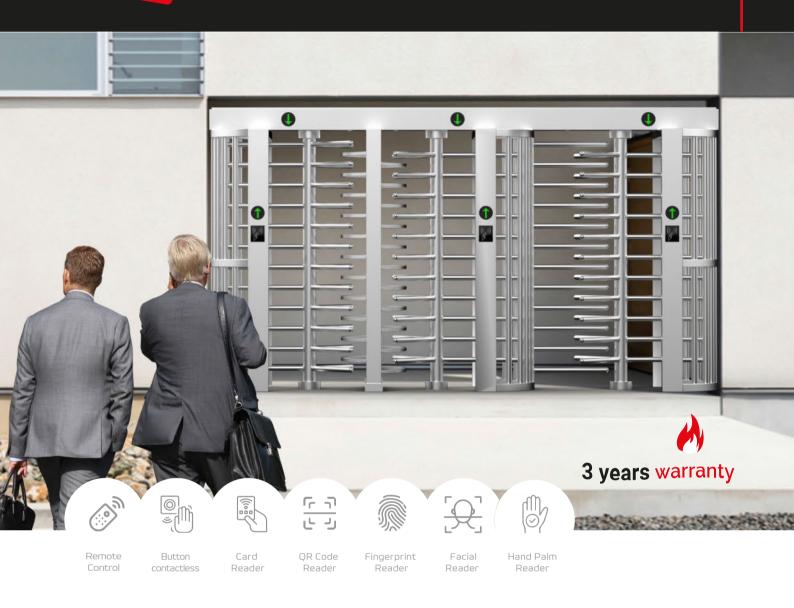

# Qualica-RD **SUN**

Full height turnstile with three lanes for access control.

**Qualica-RD SUN QR413** is a high security full height turnstile with 3 rails for pedestrian access. Material is 304 or 316 stainless steel to withstand the harshest conditions. 90° or 120° rotors (optional).

Bidirectional or unidirectional passage. Indoor/outdoor use (IP65 watertightness). Dimensions, color, material and logo can be customized according to the installation environment. Complies with fire safety requirements.

**3 years warranty.** Easy to install and maintain. Ideal for high security areas such as; embassies, stadiums, prisons, oil field, construction, stations).

#### **Features**

- Motion with absorbing structure, making the turnstile run very quietly.
- Input direction manually controllable through the lock.
- Trough structure to contain the wiring inside the box.
- Anti-tail function: only one person passes through at a time.
- Support any kind of external device solution and third party access control system.