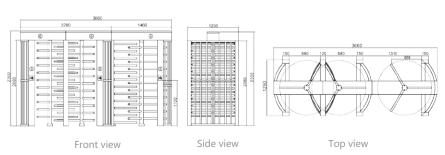

#### Technical specifications

| Material of the structure | 304 stainless steel                                |                        |
|---------------------------|----------------------------------------------------|------------------------|
| Dimensions                | 3660 * 1250 * 2300mm                               |                        |
| Rotors                    | 90° or 120° rotors (optional)                      |                        |
| Net weight                | 400 kg/unit                                        |                        |
| Pitch width               | 3 rails; 690mm + 690mm + 666mm                     |                        |
| Pitch direction           | Unidirectional / Bidirectional                     |                        |
| MCBF                      | 10 million                                         |                        |
| Power supply              | AC220V/110V, 50/60Hz                               | Black color (optional) |
| Operating voltage         | 24V DC                                             | black color (optional) |
| Power consumption         | 40W                                                |                        |
| Operating temperature     | -15 °C to 60 °C                                    |                        |
| Operating humidity        | 0 ~ 95% (no freezing)                              |                        |
| Operating environment     | Indoor / Outdoor                                   |                        |
| Flow rate                 | 35 persons per minute                              |                        |
| LED indicator             | Yes (two indicators on top)                        |                        |
| Emergency                 | Automatic opening of the arm when power is cut off |                        |
| Communication             | Dry contact, relay signal, RS485                   |                        |

### Dimensions (mm)