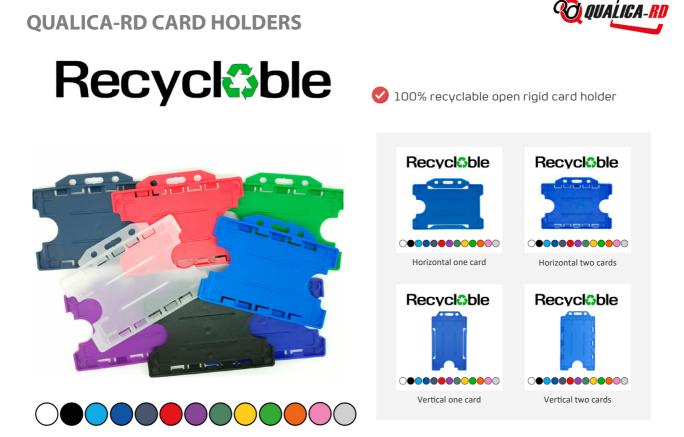

Our rigid cardholders are available in **16 different colors. They are 100% recyclable. Their packaging is also recycled.** Transparent, black, red, dark blue, light blue, royal blue. Orange, dark green, white, purple, gray, pink, light green, navy blue, NHS blue and yellow.