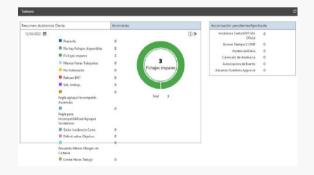

Both the web portal and the mobile app, employees can request incidents, travel, compensation. Different lists (more than 150) customizable by company, departments, users and periods in pdf, Excel, Word, RTF, CSC format.