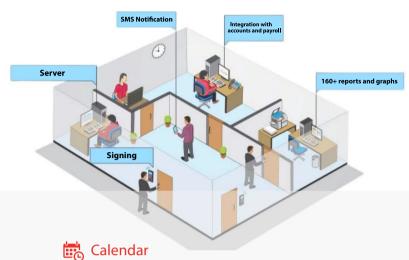

## QRD2000 CLOUDMATPRES

Web presence module. Great flexibility for the control of your organization.

**QRD2000 CLOUDMATPRES** cloud presence software module supports multiple credentials such as; fingerprint, palm and RFID cards.

Multiple connectivity options and email/SMS notifications to employees and supervisors for different events, including employee clocking in and out, incident application, incident request and approval, monthly attendance, missing markers, overtime compensation, etc.

Both the web portal and the mobile app, employees can request incidents, travel, compensation. Different lists (more than 150) customizable by company, departments, users and periods in pdf, Excel, Word, RTF, CSC format.