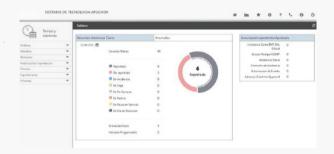

Both the web portal and the mobile app, employees can request incidents, travel, compensation. Different lists (more than 150) customizable by company, departments, users and periods in pdf, Excel, Word, RTF, CSC format.