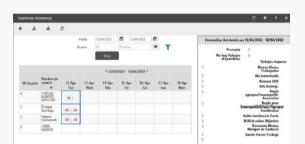

#### (\$\) Workday

Manual entries and corrections of I/O events to correct factors that are not defined in the presence and occurrence policies.

### Signups and Notifications

The administrator can easily send alert messages to a group. Subsequent adjustments: HR can correct data after the fact and apply new policies.