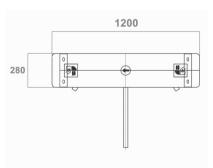

#### Technical specifications

| Frame material        | Stainless steel 304              |
|-----------------------|----------------------------------|
| Arm material          | Stainless steel                  |
| Dimensions            | 1200 * 280 * 1000mm              |
| Net Weight            | 55kg/unit                        |
| Pitch width           | 550mm (arm length: 500mm)        |
| Pitch Direction       | Unidirectional and Bidirectional |
| MCBF                  | 10 million                       |
| Power supply          | AC220V/110V, 50/60Hz             |
| Operating voltage     | 24V DC                           |
| Power consumption     | 20W                              |
| Operating temperature | -20 °C - 75 °C                   |
| Operating humidity    | 0 ~ 95% (No freezing)            |
| Operating environment | Indoor / Outdoor                 |
| Flow rate             | 35 - 40 persons per minute       |
| LED indicator         | LED indicators on top and front  |
| Communication         | Dry contact, relay signal, RS485 |
| Emergency             | Arms will lower automatically    |

### Dimensions (mm)