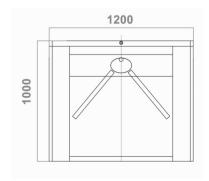

#### Technical specifications

| Frame material        | Stainless steel 304              |
|-----------------------|----------------------------------|
| Arm material          | Stainless steel                  |
| Dimensions            | 1200 * 280 * 1000mm              |
| Net Weight            | 55kg/unit                        |
| Pitch width           | 550mm (arm length: 500mm)        |
| Pitch Direction       | Unidirectional and Bidirectional |
| MCBF                  | 10 million                       |
| Power supply          | AC220V/110V, 50/60Hz             |
| Operating voltage     | 24V DC                           |
| Power consumption     | 20W                              |
| Operating temperature | -20 °C - 75 °C                   |
| Operating humidity    | 0 ~ 95% (No freezing)            |
| Operating environment | Indoor / Outdoor                 |
| Flow rate             | 35 - 40 persons per minute       |
| LED indicator         | LED indicators on top and front  |
| Communication         | Dry contact, relay signal, RS485 |
| Emergency             | Arms will lower automatically    |

### Dimensions (mm)