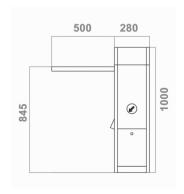

#### Technical specifications

| Frame material        | Stainless steel 304              |
|-----------------------|----------------------------------|
| Arm material          | Stainless steel                  |
| Dimensions            | 1200 * 280 * 1000mm              |
| Net Weight            | 55kg/unit                        |
| Pitch width           | 550mm (arm length: 500mm)        |
| Pitch Direction       | Unidirectional and Bidirectional |
| MCBF                  | 10 million                       |
| Power supply          | AC220V/110V, 50/60Hz             |
| Operating voltage     | 24V DC                           |
| Power consumption     | 20W                              |
| Operating temperature | -20 °C - 75 °C                   |
| Operating humidity    | 0 ~ 95% (No freezing)            |
| Operating environment | Indoor / Outdoor                 |
| Flow rate             | 35 - 40 persons per minute       |
| LED indicator         | LED indicators on top and front  |
| Communication         | Dry contact, relay signal, RS485 |
| Emergency             | Arms will lower automatically    |

### Dimensions (mm)