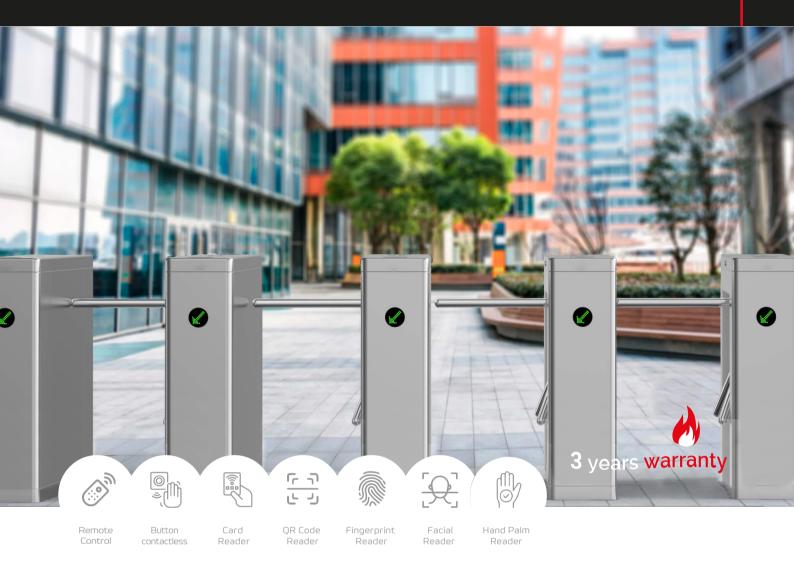

# Qualica-RD **ANTARES**

Bidirectional tripod turnstile made of sturdy steel.

**Qualica-RD ANTARES.** Bidirectional tripod made of high quality brushed stainless steel. Ideal for both outdoors and indoors. Suitable for general foot traffic. Anti-queuing function; only one person passes at a time.

Multiple access controller board can be connected by TCP/IP via network cable, control by central computer. Also has RS232 output, can be connected with mini PC.

**3 years warranty.** Easy to install and maintain. Fire safety requirements, arms are lowered automatically.

#### **Features**

- Bidirectional or unidirectional operation.
- 304 stainless steel material.
- Support integrated with any type of access control.
- Lower power consumption.
- · Low noise level, the system operates smoothly.
- Green and red LED indicator of passage status.
- · Indoor/outdoor use.
- Automatic reset function: the arms will lock automatically in 5s (adjustable), the automatically in 5s (adjustable), if passenger delay occurs.