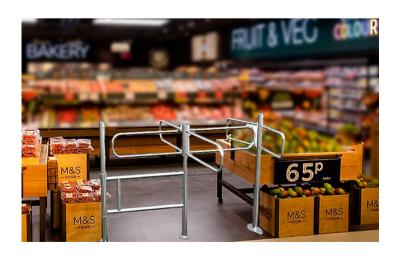

## Qualica-RD PISTOLA

Steel revolving turnstile. Without electricity.

**Qualica-RD PISTOLA.** Mechanical rotary turnstile for unidirectional free-swinging access, made of high quality stainless steel, robust and durable. No electricity required. Manual left or right hand push.

Chrome plated barriers and gates also available. Dimensions can be customized to suit your needs.

**3 year warranty**. Ideal for applications requiring unidirectional free swing access (entry or exit). This winch is perfect for installation in supermarket and warehouse areas.

## **PISTOLA** Revolving Turnstile

Stainless steel

Push left or right

One person can pass at a time