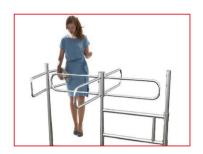

## **PISTOLA** Revolving Turnstile

Stainless steel

Push left or right

One person can pass at a time

## Technical specifications

| Material        | 304 stainless steel      |
|-----------------|--------------------------|
| Dimensions      | L1350 * H1000mm          |
| Net weight      | 25kg/piece               |
| Pitch width     | ≤600mm                   |
| Pitch direction | Unidirectional (one way) |
| Manual thrust   | Left or right            |