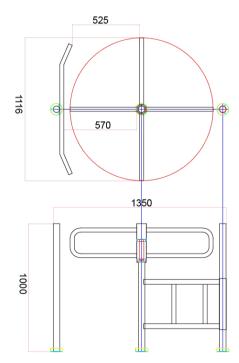

## Technical specifications

| Material        | 304 stainless steel      |
|-----------------|--------------------------|
| Dimensions      | L1350 * H1000mm          |
| Net weight      | 25kg/piece               |
| Pitch width     | ≤600mm                   |
| Pitch direction | Unidirectional (one way) |
| Manual thrust   | Left or right            |

## Dimensions (mm)