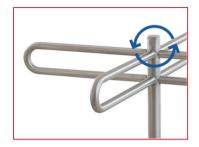

## **PISTOLA** Revolving Turnstile

Stainless steel

Push left or right

One person can pass at a time

## Technical specifications

| Material        | 304 stainless steel      |
|-----------------|--------------------------|
| Dimensions      | L1350 * H1000mm          |
| Net weight      | 25kg/piece               |
| Pitch width     | ≤600mm                   |
| Pitch direction | Unidirectional (one way) |
| Manual thrust   | Left or right            |