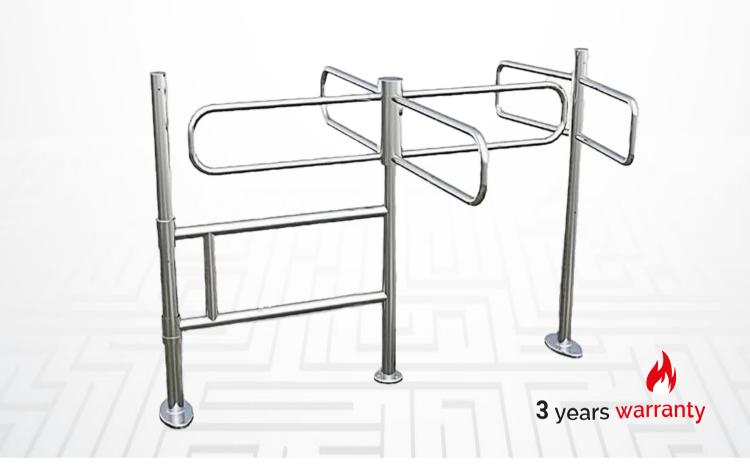

## Qualica-RD PISTOLA

Steel revolving turnstile. Without electricity.

**Qualica-RD PISTOLA.** Mechanical rotary turnstile for unidirectional free-swinging access, made of high quality stainless steel, robust and durable. No electricity required. Manual left or right hand push.

Chrome plated barriers and gates also available. Dimensions can be customized to suit your needs.

**3 year warranty**. Ideal for applications requiring unidirectional free swing access (entry or exit). This winch is perfect for installation in supermarket and warehouse areas.

## **PISTOLA** Revolving Turnstile

Stainless steel

Push left or right

One person can pass at a time

## Technical specifications

| Material        | 304 stainless steel      |
|-----------------|--------------------------|
| Dimensions      | L1350 * H1000mm          |
| Net weight      | 25kg/piece               |
| Pitch width     | ≤600mm                   |
| Pitch direction | Unidirectional (one way) |
| Manual thrust   | Left or right            |