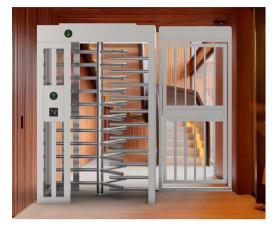

This door can be used stand-alone or in combination with a full-height turnstile to control access in restricted areas.

**3-year warranty.** This combination is the most common and ideal solution for managing access for parcel deliveries, trolleys and people with reduced mobility.