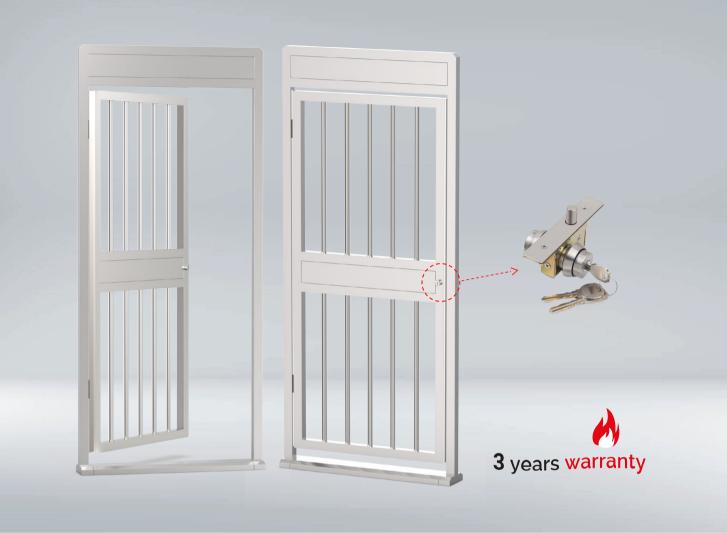

# Qualica-RD 6004A

Steel security door (manual locking with key)

**Qualica-RD 6004A** is a full-height, manually operated, single pedestrian door, which is unlocked with a mechanical key on both the entry and exit sides. Easy to install and maintain.

This door can be used stand-alone or in combination with a full-height turnstile to control access in restricted areas.

**3-year warranty.** This combination is the most common and ideal solution for managing access for parcel deliveries, trolleys and people with reduced mobility.