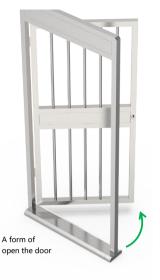

# Qualica-RD 6004A

Steel security door (manual locking with key)

**Qualica-RD 6004A** is a full-height, manually operated, single pedestrian door, which is unlocked with a mechanical key on both the entry and exit sides. Easy to install and maintain.