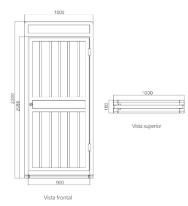

#### Dimensions (mm)

#### Technical specifications

| Frame material        | Brushed 304 stainless steel, durable and anti-rust resistant |
|-----------------------|--------------------------------------------------------------|
| Dimensions            | 1000 * 50 * 2300 mm                                          |
| Inside height         | 2080 mm                                                      |
| Clearance width       | 900 mm                                                       |
| Direction of passage  | Unidirectional and Bidirectional                             |
| Net weight            | 45kg/unit                                                    |
| MCBF                  | 10 million                                                   |
| Opening direction     | One way                                                      |
| Operating temperature | -50 °C ~ 50 °C                                               |
| Operating humidity    | 0 ~ 95% (no freezing)                                        |
| Operating environment | Indoor / Outdoor (IP65 waterproof level)                     |
| Flow rate             | Flow rate 20~60 persons per minute                           |