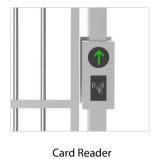

## **Qualica-RD 6004C - Steel security door with motor**

Barcode and QR reader

Remote control

No contact

Fingerprint

Face

Palm of hands