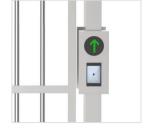

## **Qualica-RD 6004C - Steel security door with motor**

Barcode and QR reader

Remote control

No contact

Fingerprint

Face

Palm of hands