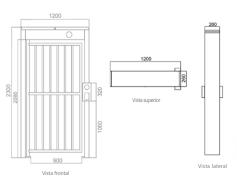

#### Technical specifications

| Frame material        | 304 stainless steel                          |
|-----------------------|----------------------------------------------|
| Dimensions            | 1200 * 260 * 2300 mm                         |
| Inside height         | 2080 mm                                      |
| Clearance width       | 900 mm                                       |
| Direction of passage  | Unidirectional and Bidirectional             |
| Opening direction     | Two way                                      |
| Net weight            | 65kg/unit                                    |
| MCBF                  | 10 million                                   |
| Power supply          | AC220V/110V, 50/60Hz                         |
| Operating voltage     | 24V DC                                       |
| Power consumption     | 40W                                          |
| Operating temperature | -15 °C - 60 °C                               |
| Operating humidity    | 0 ~ 95% (no freezing)                        |
| Operating environment | Indoor / Outdoor (IP65 watertightness level) |
| Flow rate             | 30 persons per minute                        |
| LED indicator         | green -> input, red $\times$ no input        |
| Communication         | Dry contact, relay signal, RS485             |
| Flexibility           | Integration with any access control          |

### Dimensions (mm)