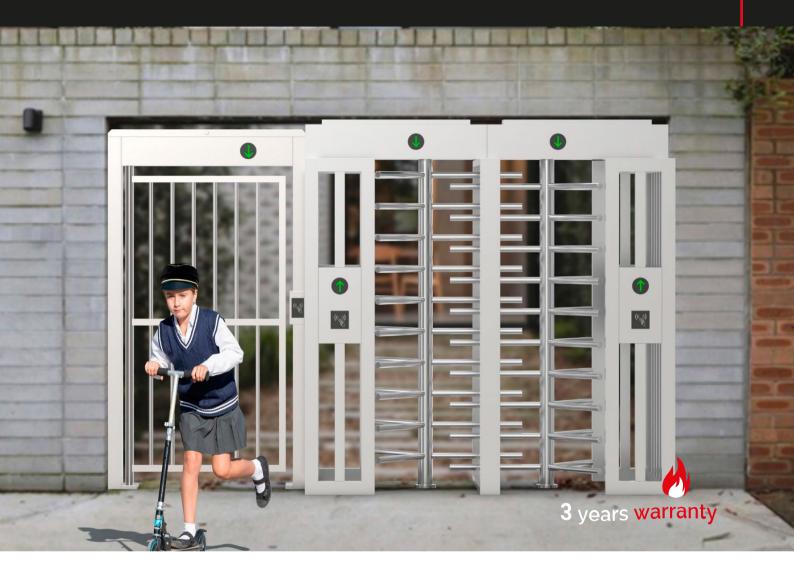

# Qualica-RD 6004C

cSteel security gate (motor with clutch + reader + signage)

**Qualica-RD 6004C** This door can be used stand-alone or in combination with a full-height turnstile. It has a standard relay signal for compatibility with various third party access control systems.

The color and dimensions are customizable to your needs. Logo is also customizable. Easy to install and maintain.

**3 years warranty.** This combination is the most common and ideal solution for managing access for package deliveries, carts and people with reduced mobility.