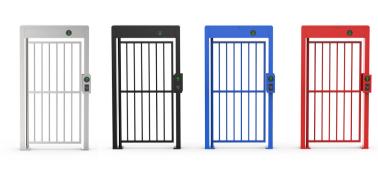

# Qualica-RD 6004C

cSteel security gate (motor with clutch + reader + signage)

**Qualica-RD 6004C** This door can be used stand-alone or in combination with a full-height turnstile. It has a standard relay signal for compatibility with various third party access control systems.

The color and dimensions are customizable to your needs. Logo is also customizable. Easy to install and maintain.

**3 years warranty.** This combination is the most common and ideal solution for managing access for package deliveries, carts and people with reduced mobility.

#### **Color options**