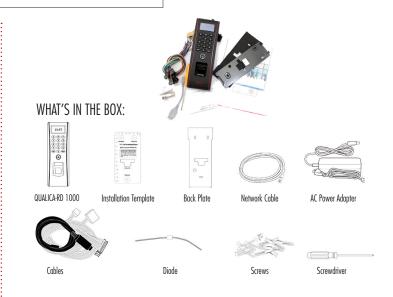

available for OEM partners upon request.



# The state of the s

TIME & ATTENDANCE
AND ACCESS CONTROL
BIOMETRIC & RFID READER
QUALICA-RD 1000 WITH IP65
(INDOOR AND OUTDOOR)



#### CAPACITY:

Fingerprint: 2,200 templates Cards: 10,000 templates Transactions: 30,000 logs

# ACCESS CONTROL INTERFACE:

3rd party electric lock, door sensor, exit button, alarm, door bell

# POWER:

12V DC, 3A

# **ENVIRONMENT:**

Operating Temperature: 32° to 113° F ( 0° to 45° C) Operating Humidity: 20% to 80%

## DISPLAY:

3.5inch OLED Monochrome Display

# COMMUNICATION:

Ethernet, RS 232, RS485, Weigand Input and Output, USB Host

## DIMENSIONS:

Height: 7.28 Inches (18.5cm) Length: 2.46 Inches (6.25 cm) Width: 1.63 Inches (4.15 cm) Weight: 0.80lbs (0.36kg)

# SUPPORTED CARD FORMATS:

ID Card Mifare Card