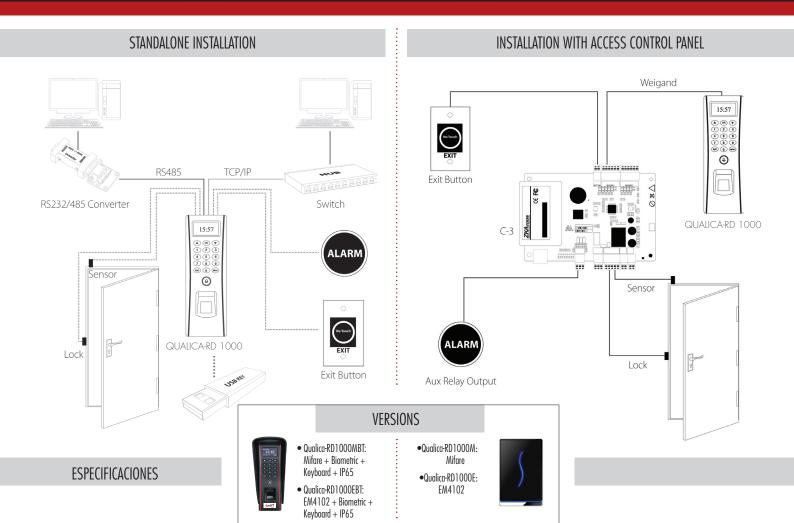

#### **Full Access Control Built In:**

Relay Outputs for electric lock and alarm. Inputs for door status sensor and request to exit hardware. Supports multiple timezones and personnel groups for programming valid entry zones.

#### Comunicación:

QUALICA-RD 1000 installs easily on your network having both Ethernet and RS232/485 serial ports. Weigand-OUT port allows connection of reader to or any 3rd party access control panel. Using Weigand-IN port you connect to any card reader for dual factor authentication.

### **Options:**

Internal Proximity Card or Mifare Card reader allows dual factor authentication for access control.