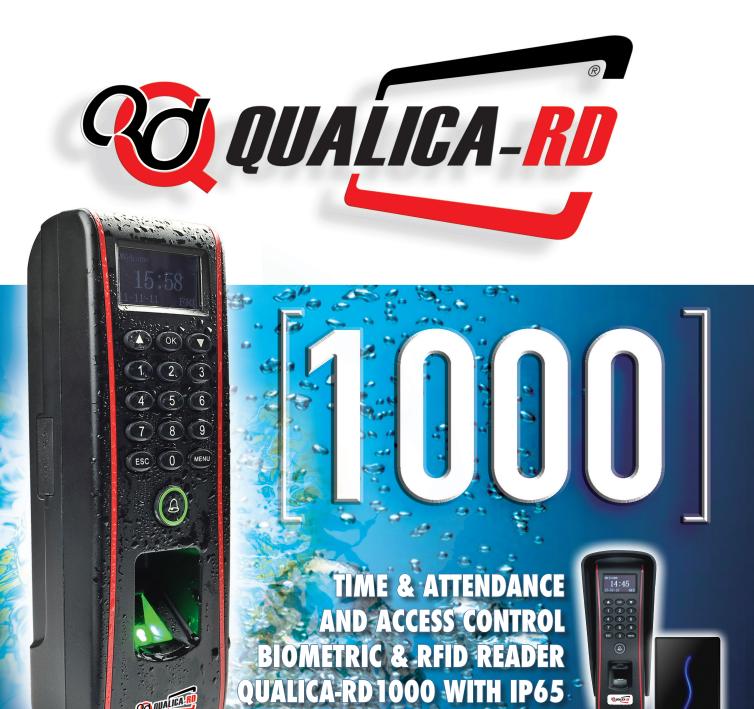

# The state of the s

TIME & ATTENDANCE
AND ACCESS CONTROL
BIOMETRIC & RFID READER
QUALICA-RD 1000 WITH IP65
(INDOOR AND OUTDOOR)

## **Waterproof Enclosure:**

IP65 rated waterproof enclosure permits this reader to be used for outdoor applications. The cables and connectors are epoxy sealed at the back of the reader.

## **Biometric Performance:**

Reliable, durable and highly accurate fingerprint sensor with latest fingerprint matching algorithm which provides less than 1.5 second user recognition. control panel. Using Weigand-IN port you connect to any card reader for dual factor authentication.

#### Comunicación:

QUALICA-RD 1000 installs easily on your network having both Ethernet and RS232/485 serial ports. Weigand-OUT port allows connection of reader to or any 3rd party access control panel. Using Weigand-IN port you connect to any card reader for dual factor authentication.